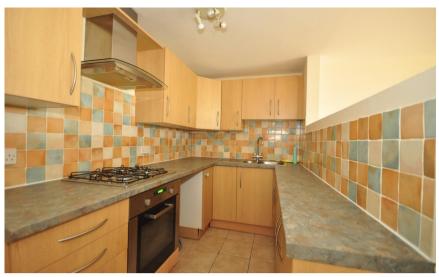

## Accommodation

Lounge 13'11 x 13' Kitchen 10'9 x 5'8 **Bathroom** 7'9 x 5'5 Bedroom 11'4 x 13'