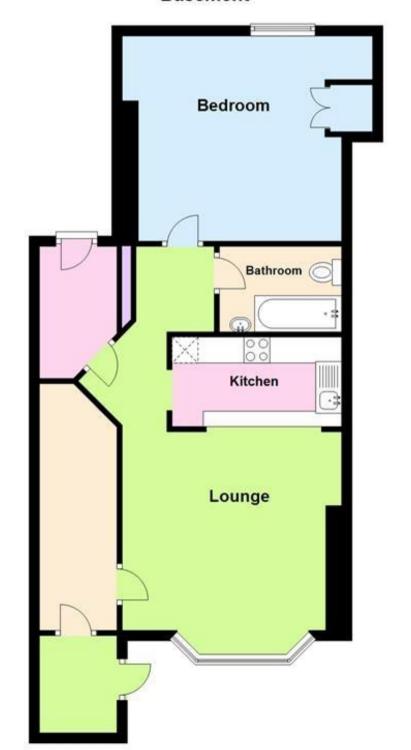

## Accommodation

Lounge 13'11 x 13' Kitchen 10'9 x 5'8 **Bathroom** 7'9 x 5'5 Bedroom 11'4 x 13'

## Basement