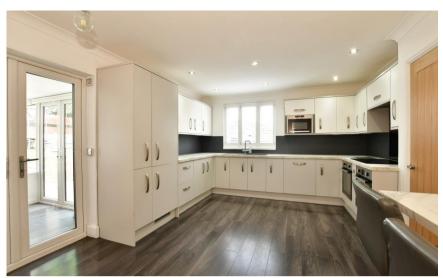

#### Accommodation

Hallway Cloakroom

**Lounge** 4.96 x 3.15

Kitchen Breakfast Room 5.16 x 3.76

**Dining Room** 3.86 x 2.36

**Utility Room** 

 $\textbf{Study} \ \ 2.49 \ x \ 2.06$ 

Bedroom 1 3.97 x 3.13