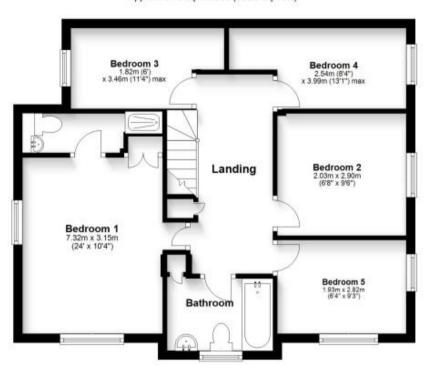

En Suite

**Bedroom 2** 2.82 x 2.03

**Bedroom 3** 3.46 x 3.13

**Bedroom 4** 3.99 x 2.54

**Bedroom 5** 2.41 x 1.93

**Family Bathroom** 

Call Ashford 01233 639654 ■ wardsofkent.co.uk

POTENTIAL:

## First Floor

Approx. 64.6 sq. metres (695.0 sq. feet)