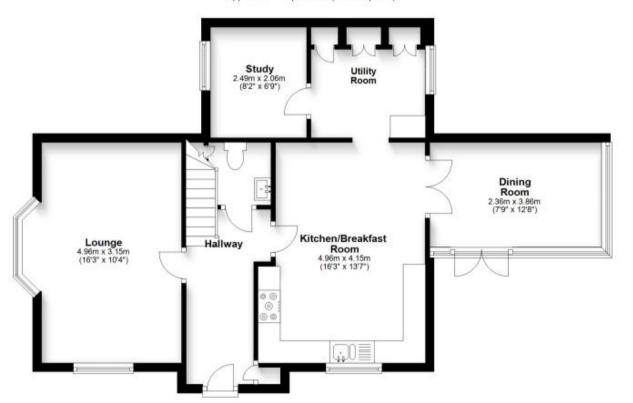

#### Accommodation

Hallway Cloakroom

**Lounge** 4.96 x 3.15

Kitchen Breakfast Room 5.16 x 3.76

**Dining Room** 3.86 x 2.36

**Utility Room** 

 $\textbf{Study} \ \ 2.49 \ x \ 2.06$ 

Bedroom 1 3.97 x 3.13

### **Ground Floor**

Approx. 67.2 sq. metres (723.5 sq. feet)