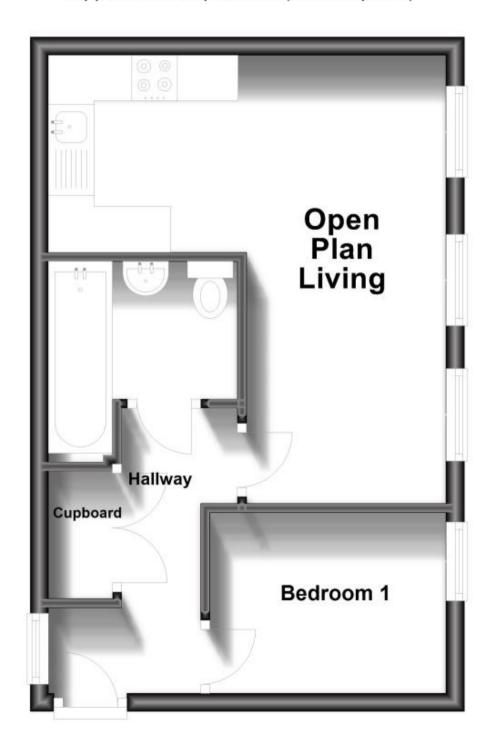

## Accommodation

Communal Hallway & Stairs

Lift

Internal Hallway

Kitchen Area

Lounge Area

**Bedroom** 

**Bathroom** 

## **First Floor**

Approx. 30.5 sq. metres (327.8 sq. feet)