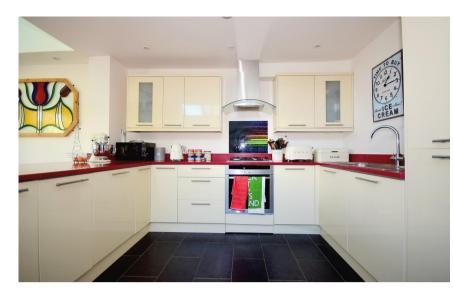

Living Room  $11'9 \times 11'2$ Second Reception  $11'5 \times 12'$ Kitchen Diner  $18'3 \times 14'7$ Sitting Room Bedroom 1  $15'1 \times 11'9$ 

Accommodation

 Bedroom 2
 11' x 8'1

 Family Bathroom
 11'9 x 9'