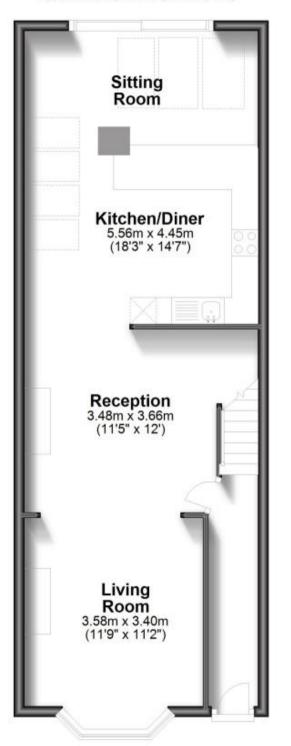

Living Room  $11'9 \times 11'2$ Second Reception  $11'5 \times 12'$ Kitchen Diner  $18'3 \times 14'7$ Sitting Room Bedroom 1  $15'1 \times 11'9$ 

Accommodation

 Bedroom 2
 11' x 8'1

 Family Bathroom
 11'9 x 9'

## **Ground Floor**

Approx. 57.3 sq. metres (616.3 sq. feet)

First Floor Approx. 41.9 sq. metres (450.9 sq. feet) Bedroom 2 3.35m x 2.46m (11' x 8'1") Bathroom 3.58m x 2.74m (11'9" x 9') Bedroom 1 3.58m x 4.60m (11'9" x 15'1")