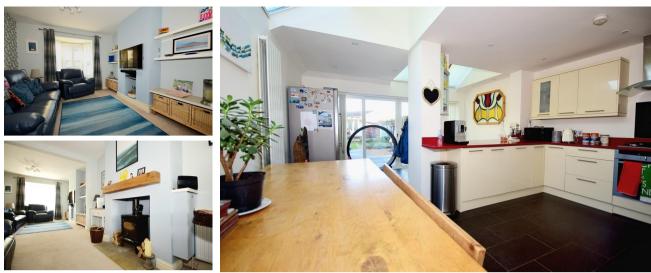

Living Room  $11'9 \times 11'2$ Second Reception  $11'5 \times 12'$ Kitchen Diner  $18'3 \times 14'7$ Sitting Room Bedroom 1  $15'1 \times 11'9$ 

Accommodation

 Bedroom 2
 11' x 8'1

 Family Bathroom
 11'9 x 9'