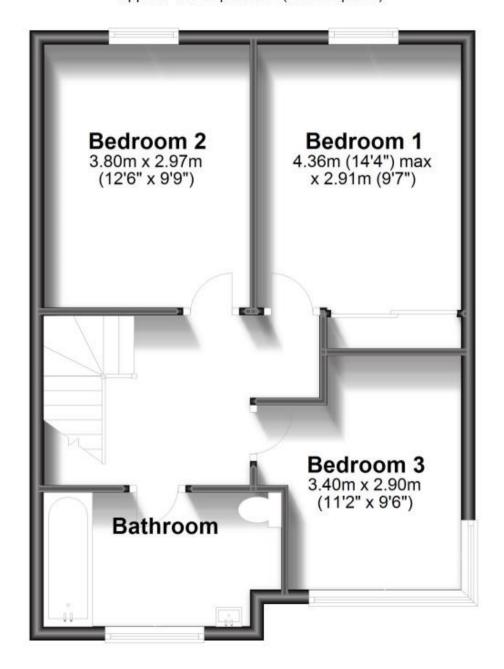

#### Accommodation

Reception 3.80 x 6.00 Kitchen/Diner 3.89 x 5.99

Alteriabilier 5.69 x 5.

WC

Storage

**Bedroom 1** 4.36 x 2.91

**Bedroom 2** 3.80 x 2.97

**Bedroom 3** 3.40 x 2.90

**Bathroom** 

# **First Floor**

Approx. 49.2 sq. metres (529.4 sq. feet)