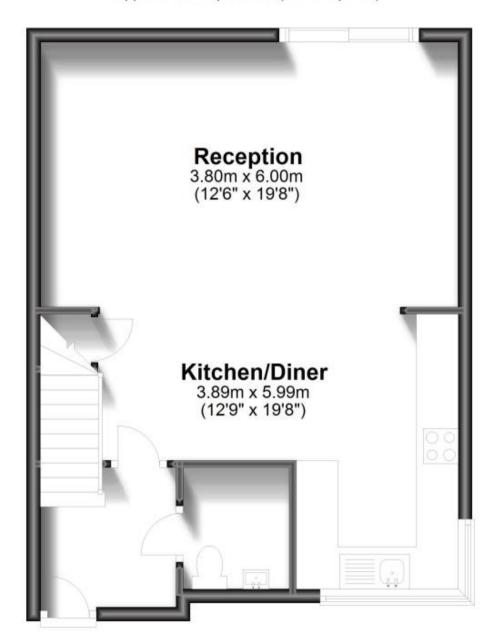

#### Accommodation

Reception 3.80 x 6.00 Kitchen/Diner 3.89 x 5.99

Alteriabilier 5.69 x 5.

WC

Storage

**Bedroom 1** 4.36 x 2.91

**Bedroom 2** 3.80 x 2.97

**Bedroom 3** 3.40 x 2.90

## **Ground Floor**

Approx. 47.0 sq. metres (505.7 sq. feet)