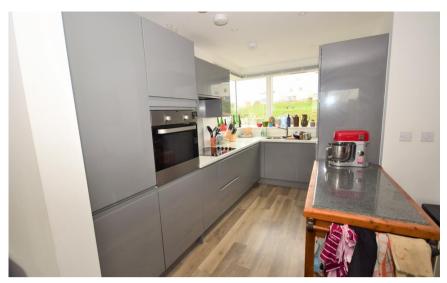

#### Accommodation

Reception 3.80 x 6.00 Kitchen/Diner 3.89 x 5.99

Alteriabilier 5.69 x 5.

WC

Storage

**Bedroom 1** 4.36 x 2.91

**Bedroom 2** 3.80 x 2.97

**Bedroom 3** 3.40 x 2.90