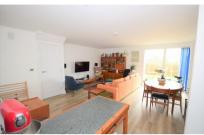

#### Accommodation

Reception 3.80 x 6.00 Kitchen/Diner 3.89 x 5.99

Alteriabilier 5.69 x 5.

WC

Storage

**Bedroom 1** 4.36 x 2.91

**Bedroom 2** 3.80 x 2.97

**Bedroom 3** 3.40 x 2.90