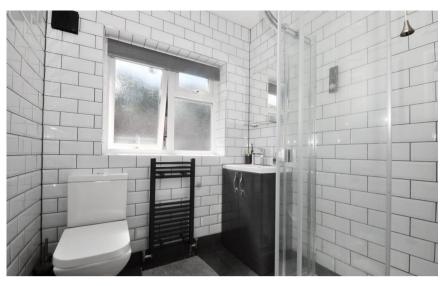

### Accommodation

Porch

**Lounge Area** 3.23 x 5.28

Dining Area  $2.41 \times 3.35$ 

**Kitchen** 2.69 x 1.83

**Bedroom 1** 3.28 x 3.40

**Bedroom 2** 2.36 x 3.40

**Bedroom 3** 1.45 x 1.78