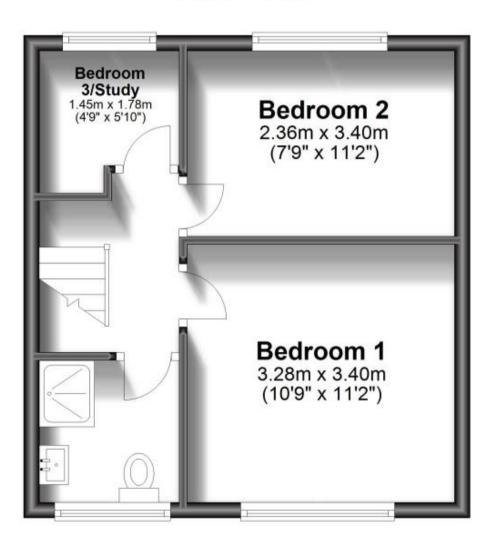

### Accommodation

Porch

**Lounge Area** 3.23 x 5.28

Dining Area  $2.41 \times 3.35$ 

**Kitchen** 2.69 x 1.83

**Bedroom 1** 3.28 x 3.40

**Bedroom 2** 2.36 x 3.40

**Bedroom 3** 1.45 x 1.78

# **First Floor**