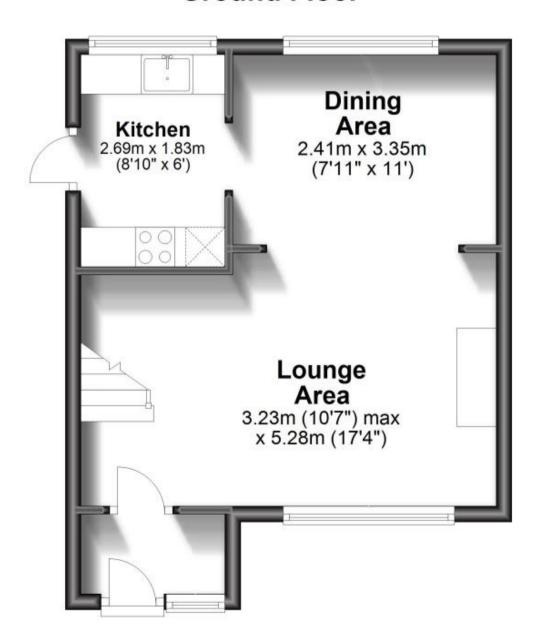

### Accommodation

Porch

**Lounge Area** 3.23 x 5.28

Dining Area  $2.41 \times 3.35$ 

**Kitchen** 2.69 x 1.83

**Bedroom 1** 3.28 x 3.40

**Bedroom 2** 2.36 x 3.40

**Bedroom 3** 1.45 x 1.78

# **Ground Floor**