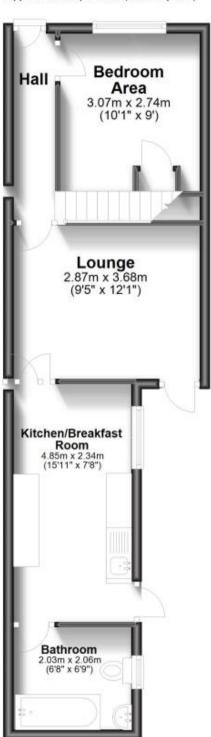

Winstanley Road Portsmouth PO2











## **Main Features**

- \* Off Road Parking
- \* Versatile Property 2/3 Bedrooms
- \* Gas Central Heating
- \* Log Burner
- \* Generous Size Garden
- \* Open Day 14Th December



Deposit required is £1,442.31 City of Portsmouth - Council Tax Band Tax Band B

Renting a property is a big commitment and we recommend that you visit the local authority website and these websites which offer helpful information and advice about letting

www.gov.uk/government/publications/how-to-rent www.gov.uk/private-renting www.cubittandwest.co.uk/renting/tenancy-fees-individuals/ www.gov.uk/green-deal-energy-saving-measures

## Call Portsmouth 023 92653157 ■ cubittandwest.co.uk

# Accommodation







## **Ground Floor**

Approx. 40.3 sq. metres (433.3 sq. feet)



## First Floor

Approx. 24.7 sq. metres (266.0 sq. feet)