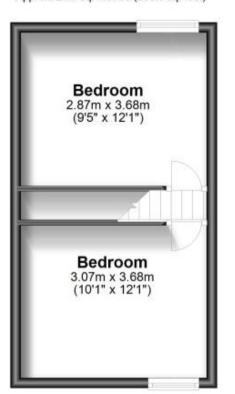

ures**

- \* Off Road Parking
- \* Versatile Property 2/3 Bedrooms
- \* Gas Central Heating
- \* Log Burner
- \* Generous Size Garden
- \* Open Day 14Th December



Deposit required is £1,442.31 City of Portsmouth - Council Tax Band Tax Band B

Renting a property is a big commitment and we recommend that you visit the local authority website and these websites which offer helpful information and advice about letting

www.gov.uk/government/publications/how-to-rent www.gov.uk/private-renting www.cubittandwest.co.uk/renting/tenancy-fees-individuals/ www.gov.uk/green-deal-energy-saving-measures

## Call Portsmouth 023 92653157 ■ cubittandwest.co.uk

# Accommodation







## **Ground Floor**

Approx. 40.3 sq. metres (433.3 sq. feet)



## First Floor

Approx. 24.7 sq. metres (266.0 sq. feet)