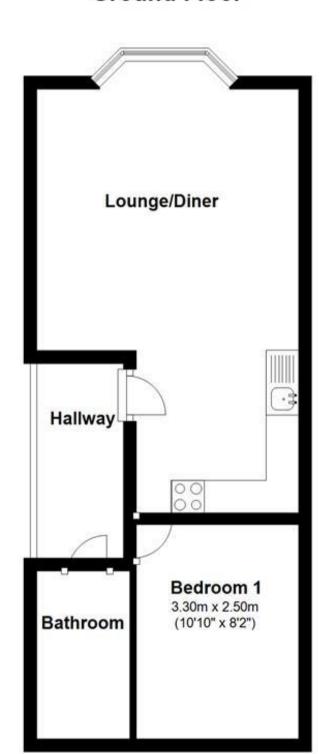

## Accommodation

Lounge/diner 6.16x4.02

**Kitchen** 2.5x2.03 **Bedroom** 2.51x3.37

**Bathroom** 

Call Dartford 01322 311291 ■ wardsofkent.co.uk

POTENTIAL:

CURRENT

## **Ground Floor**