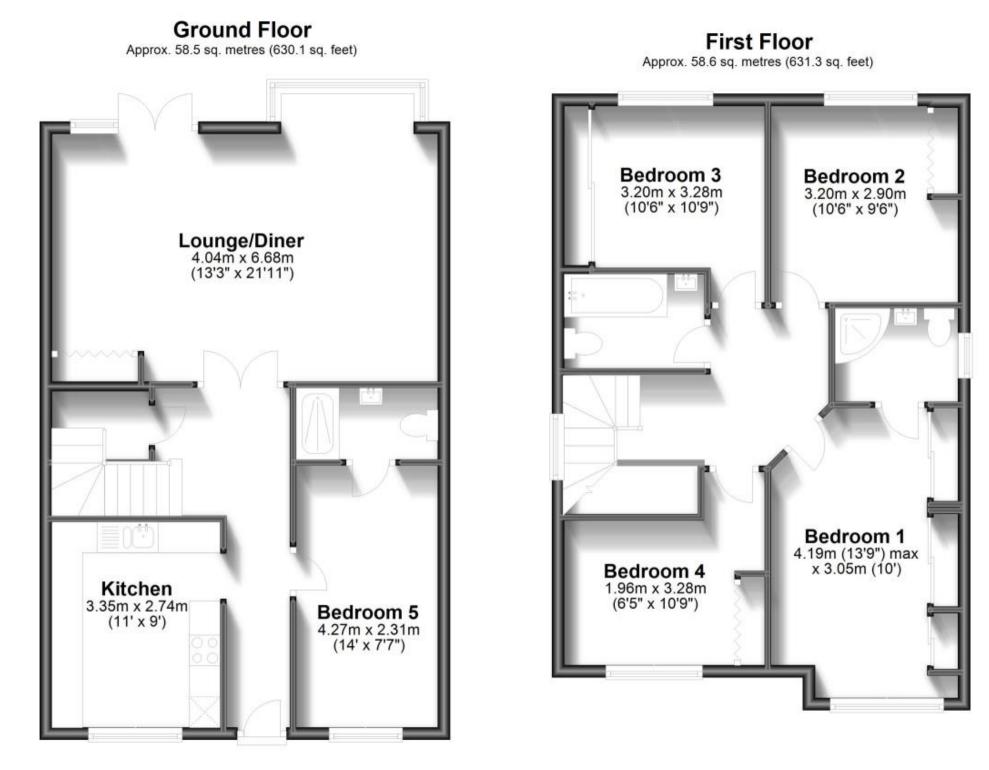

## vey and The Property The Proper

Accommodation Entrance hall Kitchen  $11'07 \times 9'05$ Lounge/Diner  $21'51 \times 13'3$ Bedroom 5  $15'05 \times 7'7$ En Suite  $2'9 \times 7'8$ Bedroom 1  $13'95 \times 10'1$ Bedroom 2  $10'62 \times 9'6$ Bedroom 3  $9'04 \times 8'2$ Bedroom 4  $10'92 \times 6'62$ Family Bathroom  $7'6 \times 5'01$ 

Total area: approx. 117.2 sq. metres (1261.3 sq. feet)