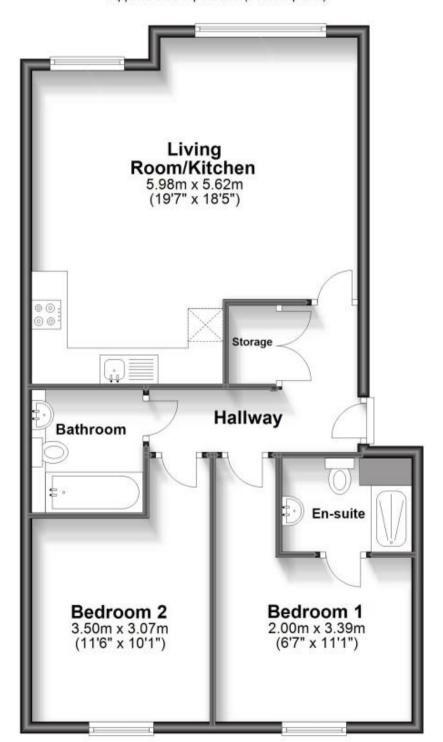

## Accommodation

Kitchen & Lounge Area 19'7" x 18'5"

**Bathroom** 

Bedroom 1 116" x 11'1"

**En-Suite** 

Bedroom 2 11'6" x 10'1"

Call Crawley 01293 544100 ■ cubittandwest.co.uk

## **Ground Floor**

Approx. 69.3 sq. metres (746.1 sq. feet)