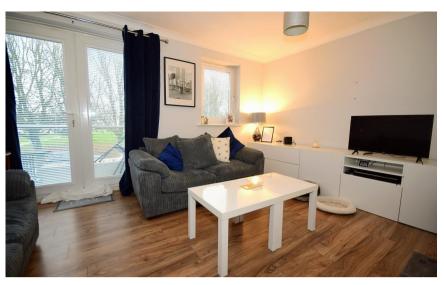

### Accommodation

**Kitchen / Diner** 14'6 x 13'3

**Living Room** 14'7 x 11'7

Balcony

**Snug** 16'5 x 7'6

Cloakroom 4'9 x 2'8

**Bedroom 1** 14'6 x 11'7

**Bedroom 2** 10'4 x 10'1