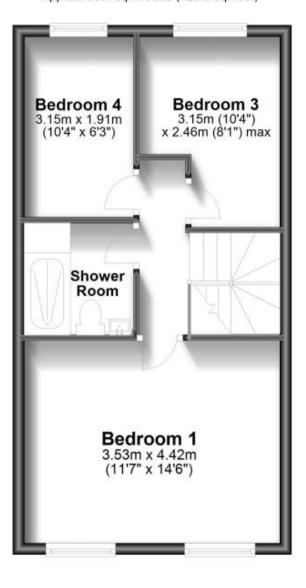

### Accommodation

**Kitchen / Diner** 14'6 x 13'3

**Living Room** 14'7 x 11'7

Balcony

**Snug** 16'5 x 7'6

Cloakroom 4'9 x 2'8

**Bedroom 1** 14'6 x 11'7

**Bedroom 2** 10'4 x 10'1

**Shower Room**  $6'5 \times 6'3$ 

**Bedroom 3** 10'4 x 8'1

**Bedroom 4** 10'4 x 6'3

**Bathroom** 6'1 x 5'4 **Storage** 10'3 x 4'2

# First Floor

Approx. 38.5 sq. metres (414.0 sq. feet)