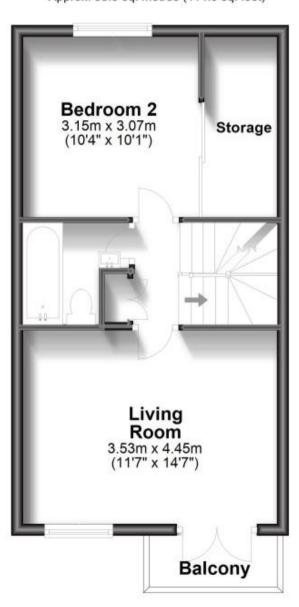

### Accommodation

**Kitchen / Diner** 14'6 x 13'3

**Living Room** 14'7 x 11'7

Balcony

**Snug** 16'5 x 7'6

Cloakroom 4'9 x 2'8

**Bedroom 1** 14'6 x 11'7

**Bedroom 2** 10'4 x 10'1

# First Floor

Approx. 38.5 sq. metres (414.0 sq. feet)