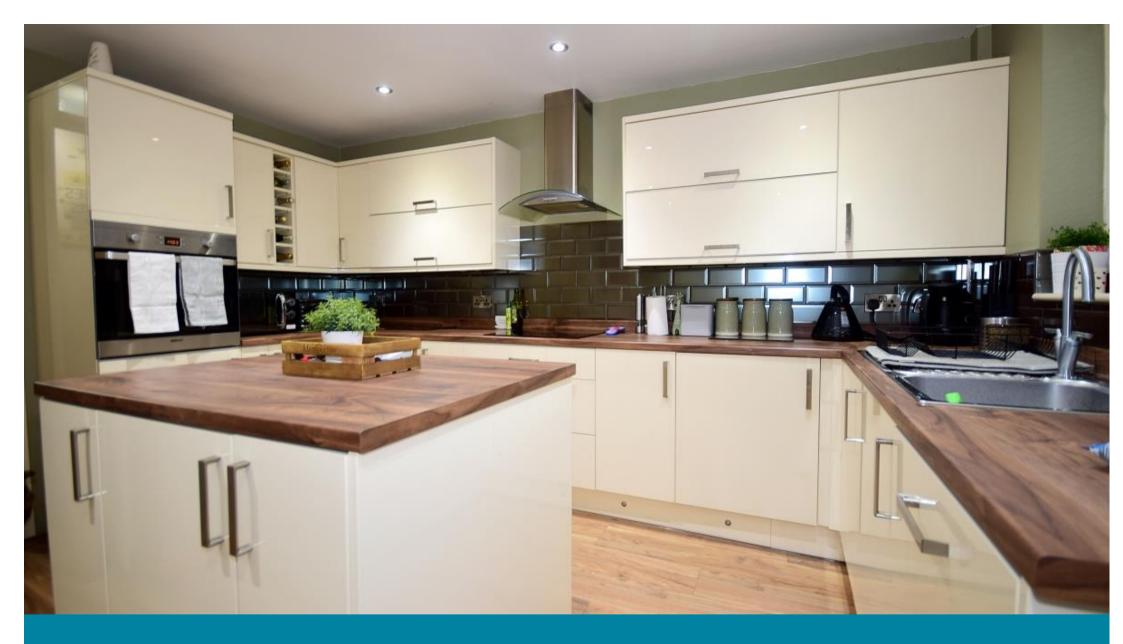

### Accommodation

**Kitchen / Diner** 14'6 x 13'3

**Living Room** 14'7 x 11'7

Balcony

**Snug** 16'5 x 7'6

Cloakroom 4'9 x 2'8

**Bedroom 1** 14'6 x 11'7

**Bedroom 2** 10'4 x 10'1