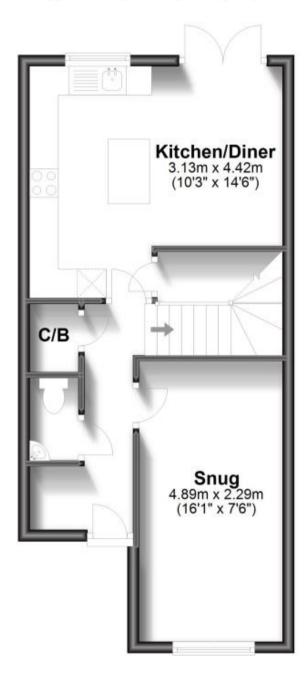

### Accommodation

**Kitchen / Diner** 14'6 x 13'3

**Living Room** 14'7 x 11'7

Balcony

**Snug** 16'5 x 7'6

Cloakroom 4'9 x 2'8

**Bedroom 1** 14'6 x 11'7

**Bedroom 2** 10'4 x 10'1

## **Ground Floor**

Approx. 39.5 sq. metres (425.3 sq. feet)