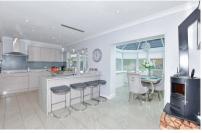

## **Accommodation**

Porch

**Entrance Hallway** 

**Lounge** 6.51 x 3.69

Cloakroom

Kitchen/Diner 6.02 x 4.80

Conservatory 2.90 x 2.59

**Utility** 2.03 x 1.63