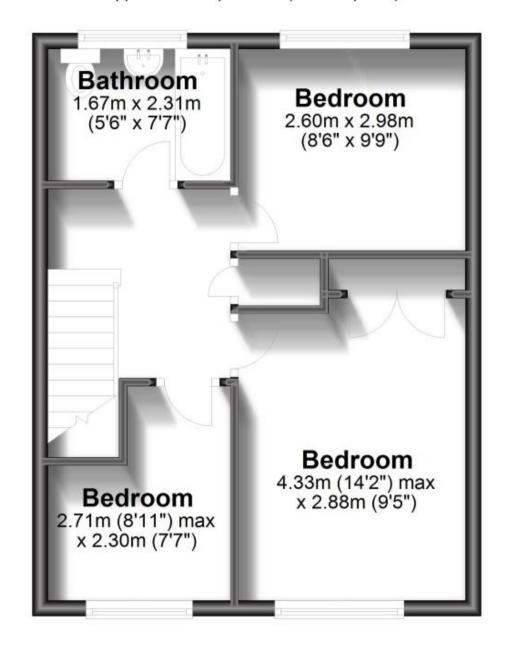

### **Accommodation**

**Lounge** 4.28 x 4.30

Kitchen/Diner 2.60 x 5.29

**Bedroom** 2.60 x 2.98

**Bedroom** 4.33 x 2.88

**Bedroom** 2.71 x 2.30

**Bathroom** 1.67 x 2.31

# **First Floor**

Approx. 37.0 sq. metres (398.3 sq. feet)