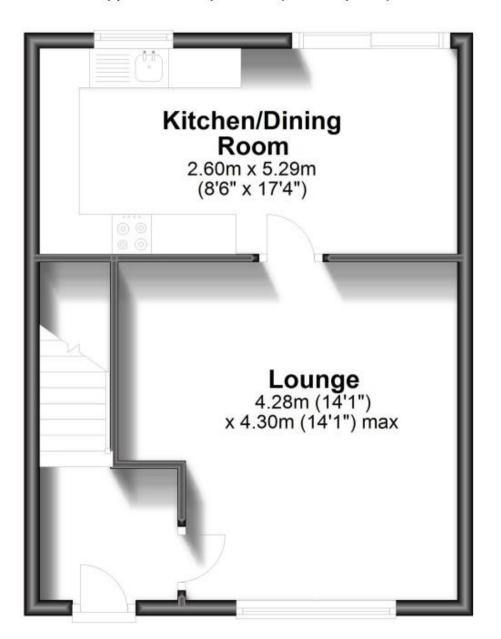

### **Accommodation**

**Lounge** 4.28 x 4.30

Kitchen/Diner 2.60 x 5.29

**Bedroom** 2.60 x 2.98

**Bedroom** 4.33 x 2.88

**Bedroom** 2.71 x 2.30

**Bathroom** 1.67 x 2.31

# **Ground Floor**

Approx. 37.0 sq. metres (398.8 sq. feet)