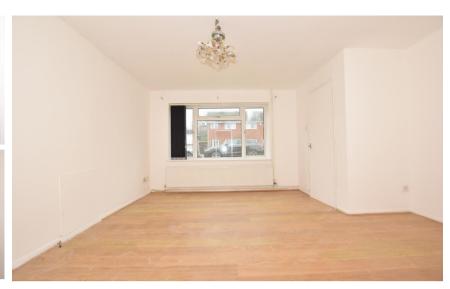

### **Accommodation**

**Lounge** 4.28 x 4.30

Kitchen/Diner 2.60 x 5.29

**Bedroom** 2.60 x 2.98

**Bedroom** 4.33 x 2.88

**Bedroom** 2.71 x 2.30

**Bathroom** 1.67 x 2.31