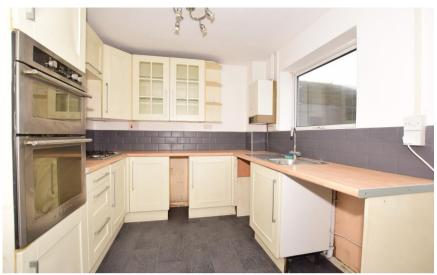

### **Accommodation**

**Lounge** 4.28 x 4.30

Kitchen/Diner 2.60 x 5.29

**Bedroom** 2.60 x 2.98

**Bedroom** 4.33 x 2.88

**Bedroom** 2.71 x 2.30

**Bathroom** 1.67 x 2.31