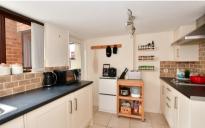

## Accommodation

Porch

Lounge/Diner 5.29m x 3.69m

**Kitchen** 3.23m x 2.59m

Shower Room/Utility 3.79m x 1.8m

Upstairs

Bedroom One 3.71m x 3.33m Bedroom Two 3.15m x 2.49m

Garden