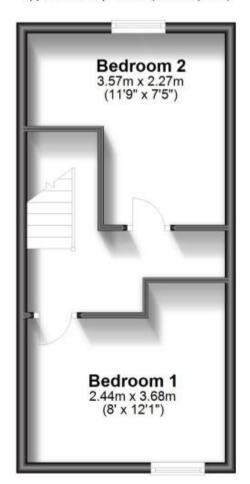

## Accommodation

Porch

Lounge/Diner 5.29m x 3.69m

**Kitchen** 3.23m x 2.59m

Shower Room/Utility 3.79m x 1.8m

Upstairs

Bedroom One 3.71m x 3.33m Bedroom Two 3.15m x 2.49m

Garden

## **Ground Floor**

Approx. 37.8 sq. metres (407.2 sq. feet)

First Floor

Approx. 28.8 sq. metres (310.3 sq. feet)