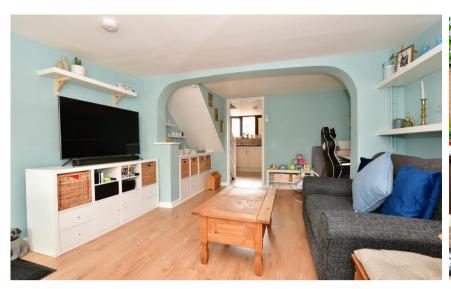

## Accommodation

Porch

Lounge/Diner 5.29m x 3.69m

**Kitchen** 3.23m x 2.59m

Shower Room/Utility 3.79m x 1.8m

Upstairs

Bedroom One 3.71m x 3.33m Bedroom Two 3.15m x 2.49m

Garden