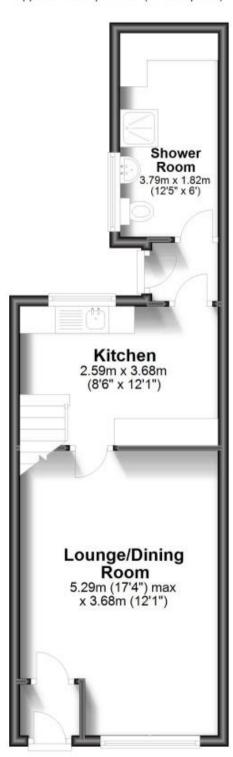

## Accommodation

Porch

Lounge/Diner 5.29m x 3.69m

**Kitchen** 3.23m x 2.59m

Shower Room/Utility 3.79m x 1.8m

Upstairs

Bedroom One 3.71m x 3.33m Bedroom Two 3.15m x 2.49m

Garden

## **Ground Floor**

Approx. 37.8 sq. metres (407.2 sq. feet)

First Floor

Approx. 28.8 sq. metres (310.3 sq. feet)