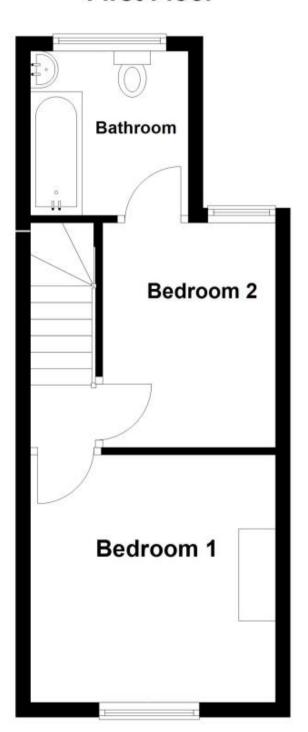

### Accommodation

Lounge 3.36x3.33

Kitchen 3.28x3.05

Lobby

Cloakroom/Utility Room 1.78x1.58

First Floor & Landing

**Bedroom 1** 3.36x3.30

Bedroom 2 3.05x2.57

## **First Floor**