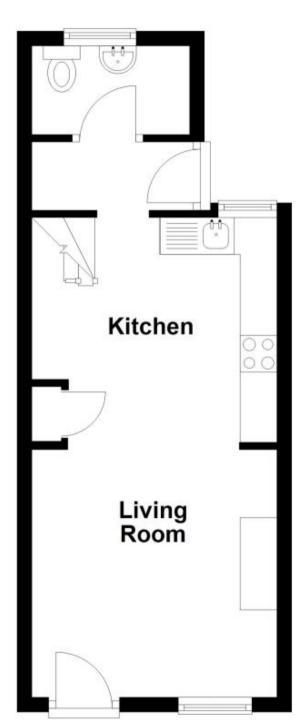

### Accommodation

Lounge 3.36x3.33

Kitchen 3.28x3.05

Lobby

Cloakroom/Utility Room 1.78x1.58

First Floor & Landing

**Bedroom 1** 3.36x3.30

Bedroom 2 3.05x2.57

# **Ground Floor**