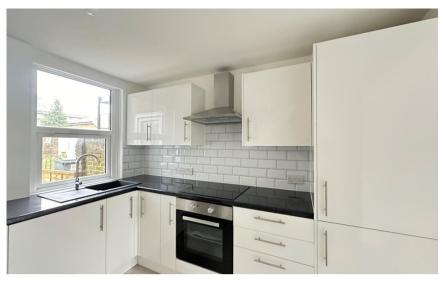

### Accommodation

Lounge 3.36x3.33

Kitchen 3.28x3.05

Lobby

Cloakroom/Utility Room 1.78x1.58

First Floor & Landing

**Bedroom 1** 3.36x3.30

Bedroom 2 3.05x2.57

# **Ground Floor**