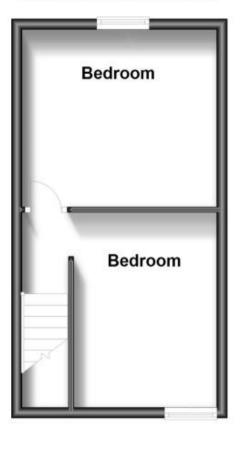

a general guide. The agent has not carried out a detailed survey nor tested the services, appliances, or specific fittings (unless otherwise stated), and no warranty can be given as to their condition. All room measurements are taken at floor level. We strongly recommend that all the information which we provide about the property is verifed by yourself and your advisers. The contents of this publication are © Cubitt & West, 2015. Cubitt & West is a trading name of Arun Estates Limited Registered in England No. 2597969



Accommodation

 Double Bedroom 1
 12,3 X 11,2

 Double Bedroom 2
 12,3 X 9,3

 Reception 1
 12,3 X 24.5

 Bathroom 1
 7,5 X 6,7

### Ground Floor Approx. 42.6 sq. metres (458.4 sq. feet)

# Lounge Kitchen Bathroom

# First Floor

Approx. 27.8 sq. metres (299.0 sq. feet)