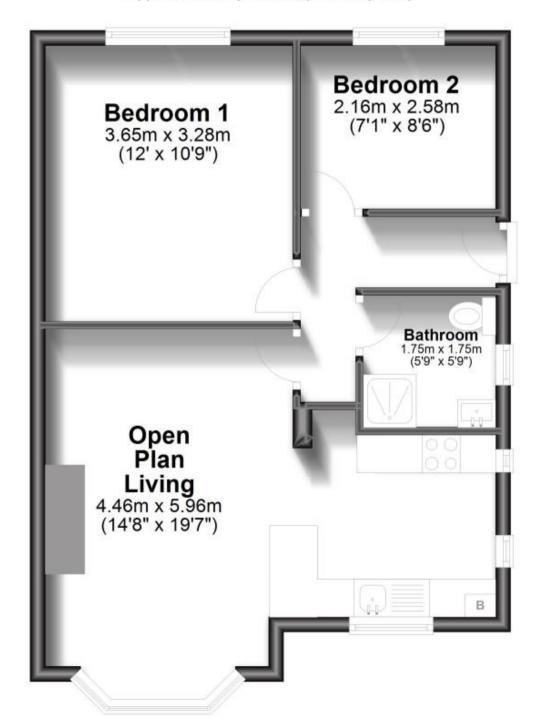

# Price

£1,100 PCM

Fees Apply



Available 23/12/23

Orchard Valley Hythe CT21











### **Main Features**

- 2 bedroom apartment
- First floor
- **Newly refurbished**
- **Communal Garden**
- Open house event
- Video tour available



Deposit required is £1,269.23 Shepway District - Council Tax Band Tax Band A

Renting a property is a big commitment and we recommend that you visit the local authority website and these websites which offer helpful information and advice about letting

www.gov.uk/government/publications/how-to-rent www.gov.uk/private-renting www.wardsofkent.co.uk/letting/our-tenancy-fees/ www.gov.uk/green-deal-energy-saving-measures

## Call Dover 01304 201109 ■ wardsofkent.co.uk

Accommodation







## **First Floor**

Approx. 46.8 sq. metres (504.2 sq. feet)