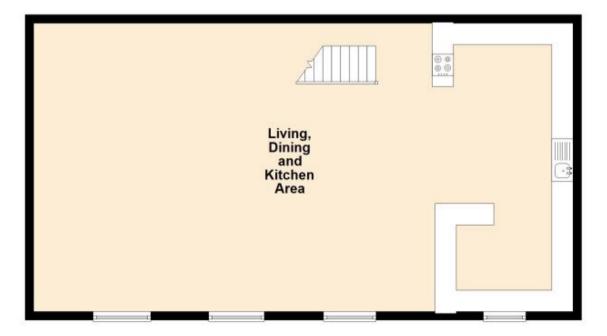

## Accommodation

**Bedroom One** 17'6-14'0 **Bedroom Two** 13'11-13'3 Bedroom Three 13'11-9'5

Living, Dining and Kitchen Area 39'3-16'10

Family Bathroom

**En-Suite Shower Room** 

Call Portsmouth 023 92653157 ■ cubittandwest.co.uk

## **Ground Floor**

First Floor