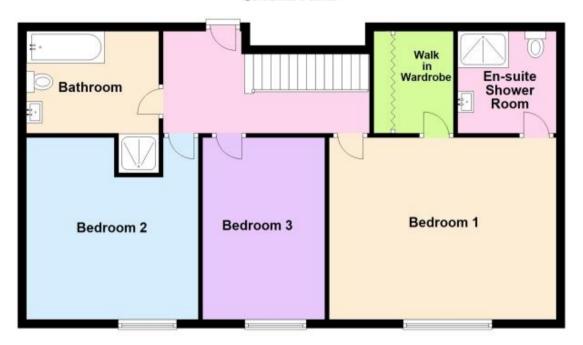

## Accommodation

**Bedroom One** 17'6-14'0 **Bedroom Two** 13'11-13'3 Bedroom Three 13'11-9'5

Living, Dining and Kitchen Area 39'3-16'10

Family Bathroom

**En-Suite Shower Room** 

Call Portsmouth 023 92653157 ■ cubittandwest.co.uk

## **Ground Floor**

First Floor