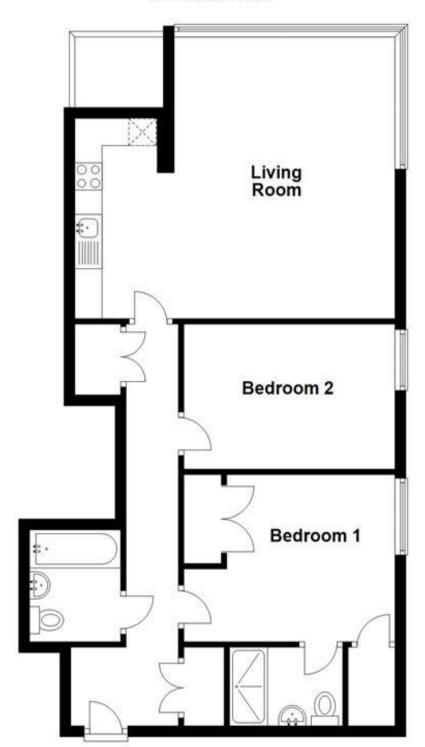

## Accommodation

**Living Area** 19'4 x 16'7 Bedroom 1 12'9 x 10'1 **Bedroom 2** 12'9 x 8'9 Bathroom 5'6 x 6'9

Call Portsmouth 023 92653157 ■ cubittandwest.co.uk

CURRENT

POTENTIAL:

## Second Floor