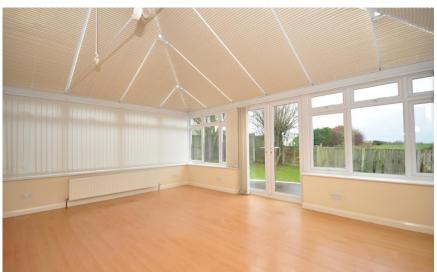

### **Accommodation**

Hallway

**Lounge area** 5.16 x 3.99m

**Kitchen area** 5.30 x 2.55 **Bedroom 1** 3.66 x 3.00m

Wet room - sauna

**Bedroom 2** 4.55 x 3.65m

**Bedroom 3** 2.78 x 2.52m

Bathroom Garage