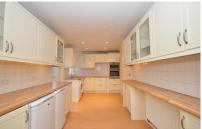

### **Accommodation**

Hallway

**Lounge area** 5.16 x 3.99m

**Kitchen area** 5.30 x 2.55 **Bedroom 1** 3.66 x 3.00m

Wet room - sauna

**Bedroom 2** 4.55 x 3.65m

**Bedroom 3** 2.78 x 2.52m

Bathroom Garage