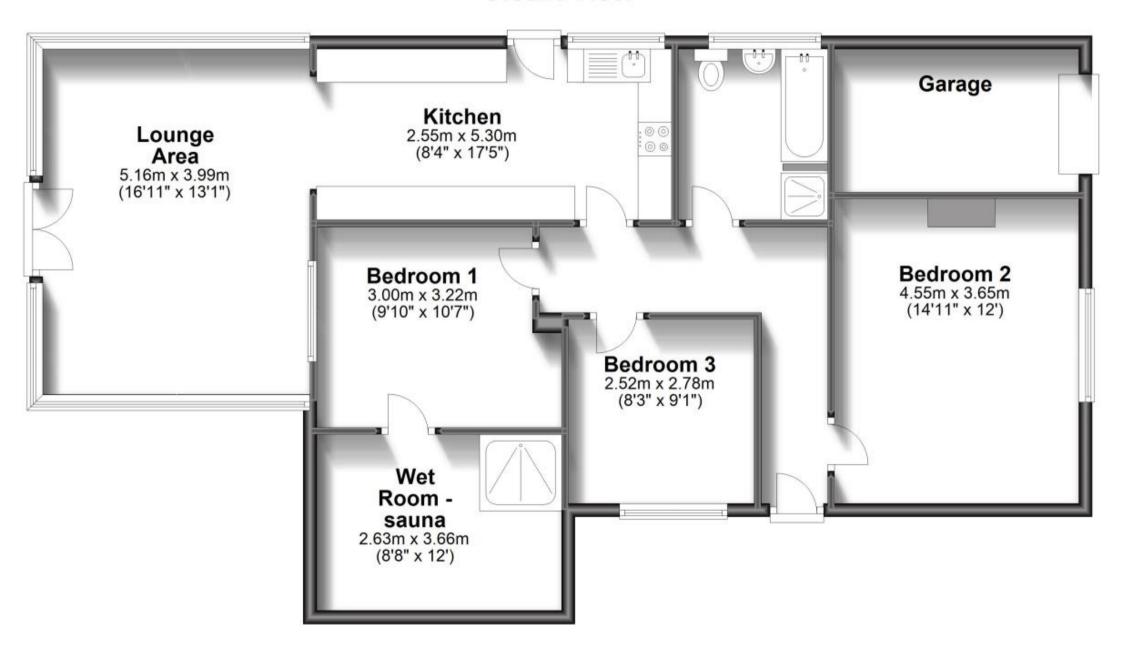

### **Accommodation**

Hallway

**Lounge area** 5.16 x 3.99m

**Kitchen area** 5.30 x 2.55 **Bedroom 1** 3.66 x 3.00m

Wet room - sauna

**Bedroom 2** 4.55 x 3.65m

**Bedroom 3** 2.78 x 2.52m

Bathroom Garage

## **Ground Floor**