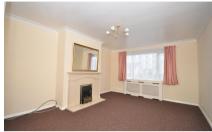

### **Accommodation**

Hallway

**Lounge area** 5.16 x 3.99m

**Kitchen area** 5.30 x 2.55 **Bedroom 1** 3.66 x 3.00m

Wet room - sauna

**Bedroom 2** 4.55 x 3.65m

**Bedroom 3** 2.78 x 2.52m

Bathroom Garage