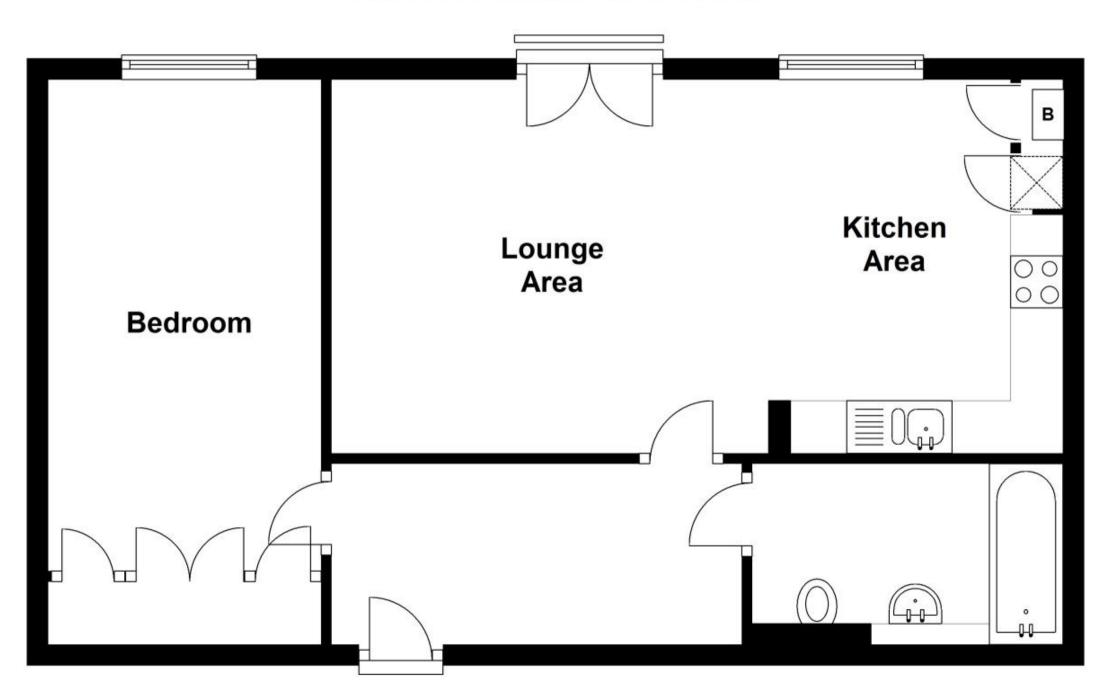

## Accommodation

 Entrance Hall

 Lounge Area
 4.09 x 3.53

 Kitchen Area
 3.53 x 2.85

 Bedroom
 4.68 x 2.57

Deposit required is £1,442.31 Tandridge District - Council Tax Band Tax Band C

Renting a property is a big commitment and we recommend that you visit the local authority website and these websites which offer helpful information and advice about letting

## **First Floor**

Approx. 52.0 sq. metres (559.7 sq. feet)