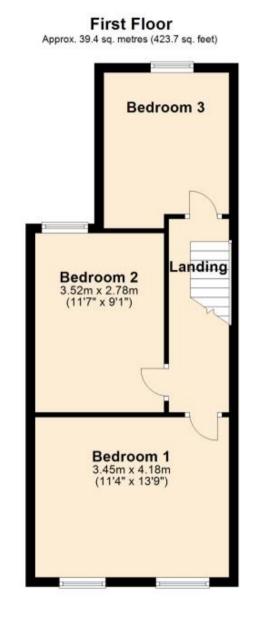

## Accommodation

Lounge 3.27x3.86 Reception 2 4.23x4.31 Kitchen 3.26x2.58 Bathroom 1.65x2.44 Bedroom One 4.2x3.45 Bedroom Two 3.52x2.78 Bedroom Three 3.05x2.70

Ground Floor Approx. 48.5 sq. metres (522.6 sq. feet)

Total area: approx. 87.9 sq. metres (946.3 sq. feet)