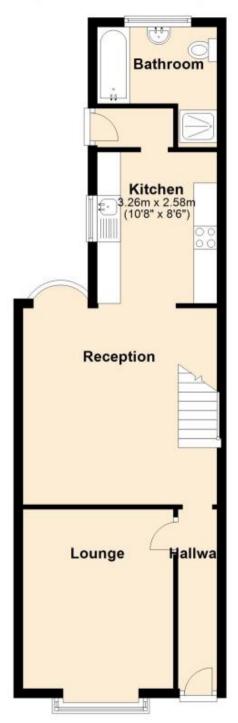

## Accommodation

Lounge 3.27x3.86 Reception 2 4.23x4.31 Kitchen 3.26x2.58 Bathroom 1.65x2.44 Bedroom One 4.2x3.45 Bedroom Two 3.52x2.78 Bedroom Three 3.05x2.70

Ground Floor Approx. 48.5 sq. metres (522.6 sq. feet)