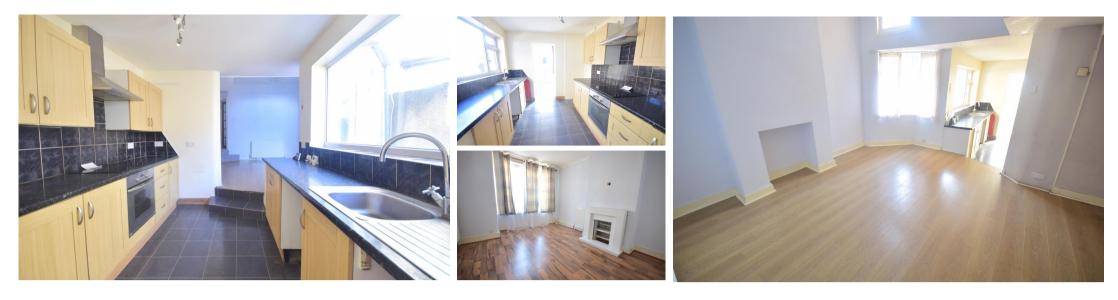

## Accommodation

Lounge 3.27x3.86 Reception 2 4.23x4.31 Kitchen 3.26x2.58 Bathroom 1.65x2.44 Bedroom One 4.2x3.45 Bedroom Two 3.52x2.78 Bedroom Three 3.05x2.70

Ground Floor Approx. 48.5 sq. metres (522.6 sq. feet)