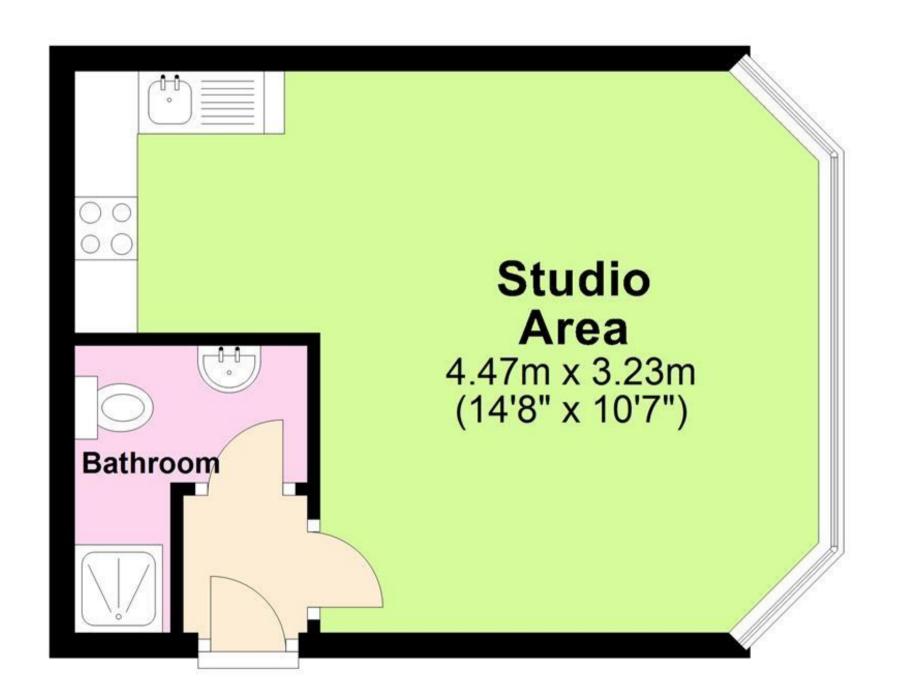

## Accommodation

**Studio** 14'8 x 10'7 Kitchen 7'02 x 5'4 Bathroom 7'6 x 6'1

## **Ground Floor**