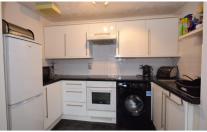

## Accommodation

Lounge/Diner 5.99 x 4.00

**Kitchen** 1.73 x 2.98 **Bathroom** 2.31 x 1.76 **Bedroom** 4.01 x 2.66