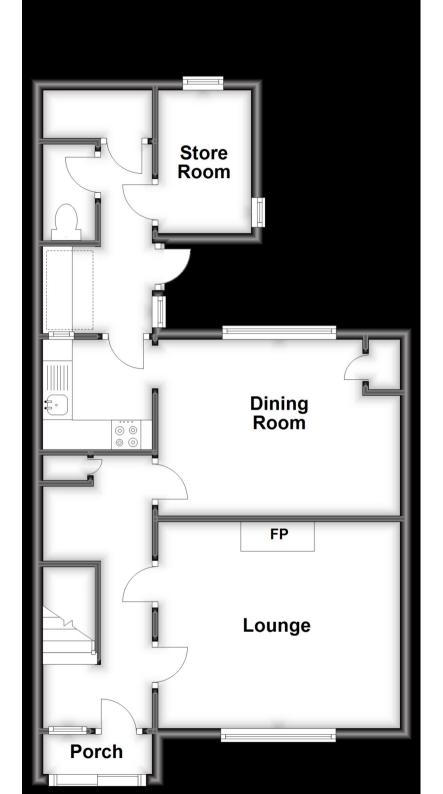

## **Main Features**

- TWO RECEPTION ROOMS
- KITCHEN
- UTILITY AREA
- THREE BEDROOMS
- SHOWER ROOM
- VILLAGE LOCATION

Deposit required is £1,961.54 Gravesham District - Council Tax Band Tax Band D

Renting a property is a big commitment and we recommend that you visit the local authority website and these websites which offer helpful information and advice about letting

## Accommodation

Lounge Reception Two Kitchen WC Bedroom One Bedroom Two Bedroom Three Shower Room