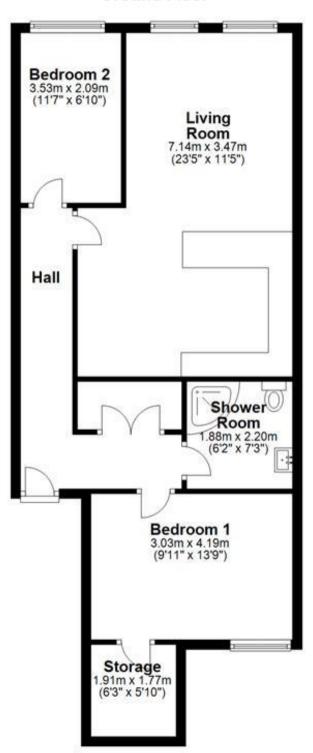

## **Accommodation**

Double Bedroom 1 4.19 x 3.03 **Living Room** 7.14 x 3.47 **Shower Room** 1.88 x 2.20 Double Bedroom 2 3.53 x 2.09

Call Herne Bay 01227 361740 ■ wardsofkent.co.uk

## **Ground Floor**