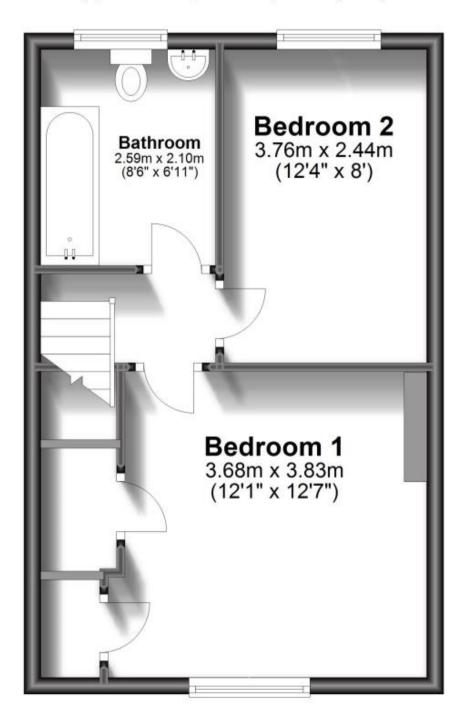

#### Accommodation

GROUND FLOOR Lounge: 4.54m x 3.73m 14'11" x 12'3" Kitchen / Diner: 2.90m x 4.64m 9'6" x 15'3" FIRST FLOOR Bathroom: 2.59m x 2.10m 8'6" x 6'11" Bedroom 2: 3.76m x 2.44m 12'4" x 8' Bedroom 1: 3.68m x 3.83m 12'1" x 12'7"

# First Floor

Approx. 35.0 sq. metres (376.6 sq. feet)