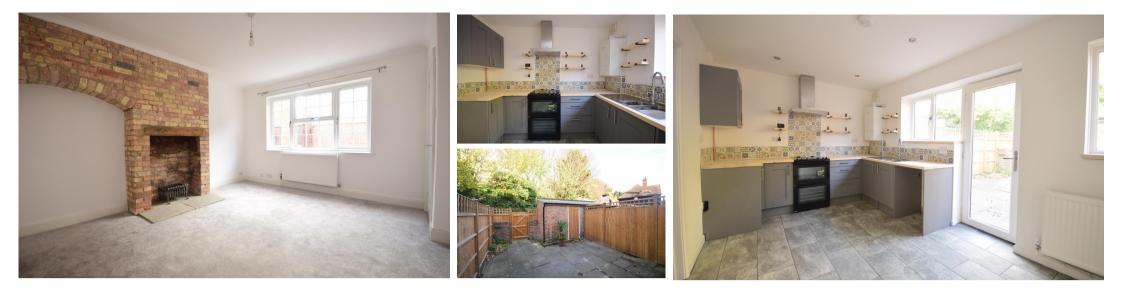

#### Accommodation

GROUND FLOOR Lounge: 4.54m x 3.73m 14'11" x 12'3" Kitchen / Diner: 2.90m x 4.64m 9'6" x 15'3" FIRST FLOOR Bathroom: 2.59m x 2.10m 8'6" x 6'11" Bedroom 2: 3.76m x 2.44m 12'4" x 8' Bedroom 1: 3.68m x 3.83m 12'1" x 12'7"