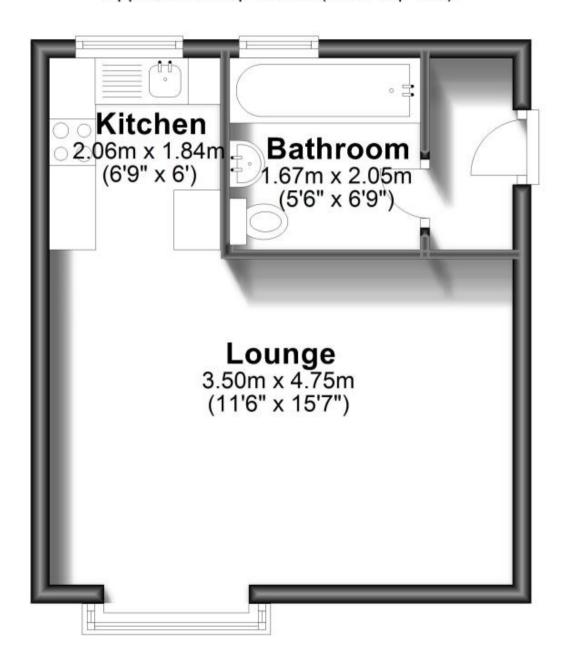

#### Accommodation

Lounge/Bedroom Area 3.50m x 4.75m

**Kitchen** 1.84m x 2.06m **Bathroom** 2.05m x 1.67m

Call Dartford 01322 311291 ■ wardsofkent.co.uk

### **First Floor**

Approx. 26.8 sq. metres (288.7 sq. feet)

Total area: approx. 26.8 sq. metres (288.7 sq. feet)