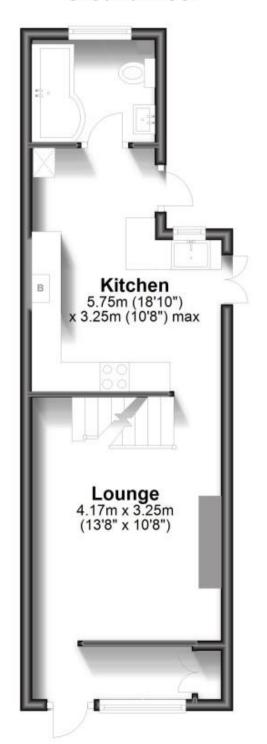

# Price

£1,100 PCM

Fees Apply



Available 16/12/23

**Dover Road** Walmer CT14











### **Main Features**

- 2 double bedroom terraced house
- Garage and off road parking
- Private garden
- No deposit option considered
- Open house event
- Video tour available



Deposit required is £1,269.23 Dover District - Council Tax Band Tax Band B

Renting a property is a big commitment and we recommend that you visit the local authority website and these websites which offer helpful information and advice about letting

www.gov.uk/government/publications/how-to-rent www.gov.uk/private-renting www.wardsofkent.co.uk/letting/our-tenancy-fees/ www.gov.uk/green-deal-energy-saving-measures

### Call Dover 01304 201109 ■ wardsofkent.co.uk

Accommodation







# **Ground Floor**



## Second Floor



### **Basement**