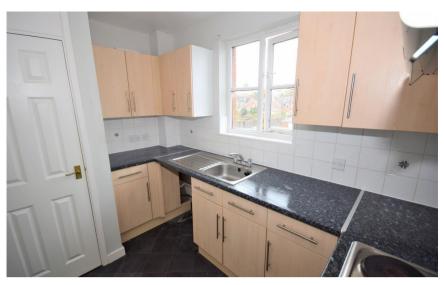

## Accommodation

**Reception** 3.46 x 5.68 **Kitchen** 3.09 x 1.99 **Bedroom** 4.57 x 2.40 **Bathroom** 

Hallway