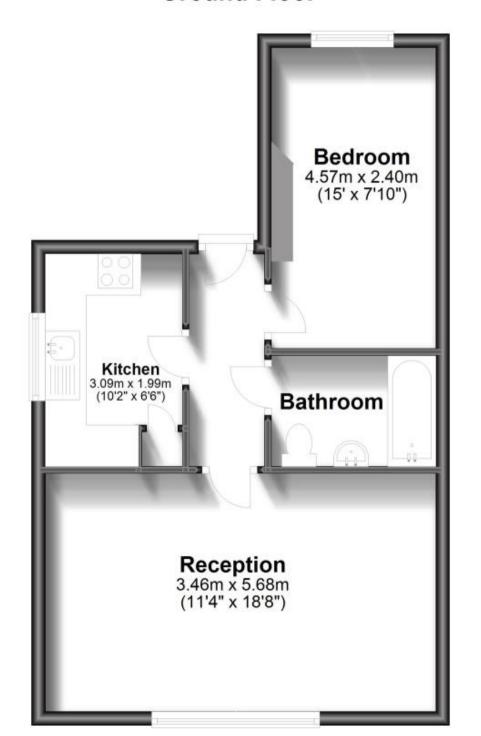

## Accommodation

**Reception** 3.46 x 5.68 **Kitchen** 3.09 x 1.99 **Bedroom** 4.57 x 2.40 **Bathroom** 

Hallway

## **Ground Floor**