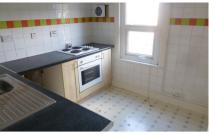

#### **Accommodation**

Entrance hall

**Bedroom** 2.77 x 3.69

**Kitchen** 2.51 x 2.71

**Lounge** 3.30 x 4.31

**Bathroom** 1.86 x 2.31

Bathroom 1.86 x 2.31