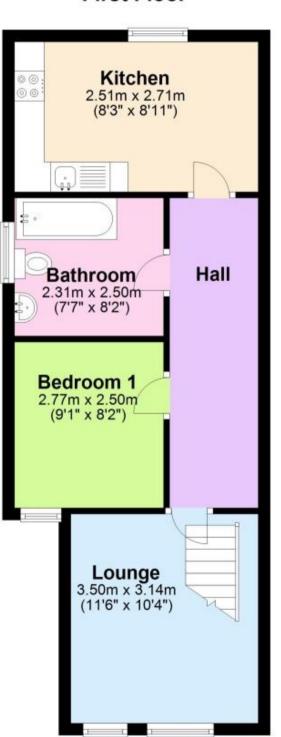

#### **Accommodation**

Entrance hall

**Bedroom** 2.77 x 3.69

**Kitchen** 2.51 x 2.71

**Lounge** 3.30 x 4.31

**Bathroom** 1.86 x 2.31

Bathroom 1.86 x 2.31

## **First Floor**