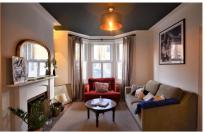

## Accommodation

Hallway

Lounge/Diner 7.40 x 3.40

**Kitchen** 3.40 x 2.70

**Bedroom 1** 4.52 x 3.02

Bedroom 2 3.50 x 2.51

**Bathroom** 3.40 x 2.71

Rear Garden