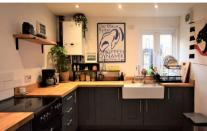

## Accommodation

Hallway

Lounge/Diner 7.40 x 3.40

**Kitchen** 3.40 x 2.70

**Bedroom 1** 4.52 x 3.02

Bedroom 2 3.50 x 2.51

**Bathroom** 3.40 x 2.71

Rear Garden