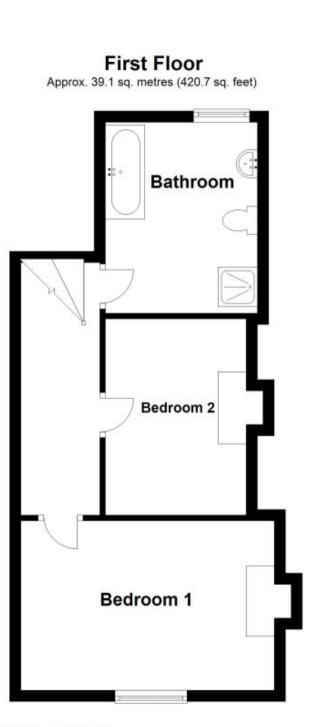

## Accommodation

Hallway

Lounge/Diner 7.40 x 3.40

**Kitchen** 3.40 x 2.70

**Bedroom 1** 4.52 x 3.02

Bedroom 2 3.50 x 2.51

**Bathroom** 3.40 x 2.71

Rear Garden