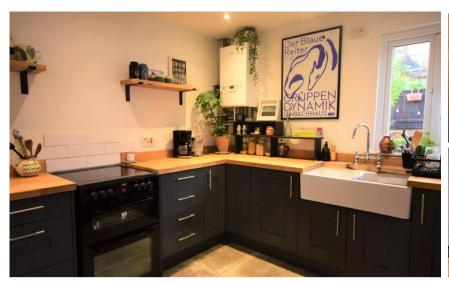

## Accommodation

Hallway

Lounge/Diner 7.40 x 3.40

**Kitchen** 3.40 x 2.70

**Bedroom 1** 4.52 x 3.02

Bedroom 2 3.50 x 2.51

**Bathroom** 3.40 x 2.71

Rear Garden