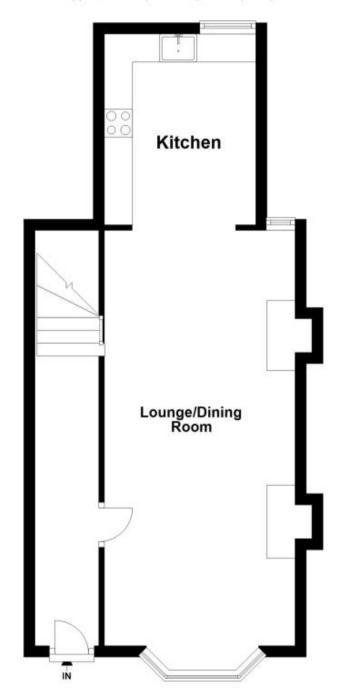

## Accommodation

Hallway

Lounge/Diner 7.40 x 3.40

**Kitchen** 3.40 x 2.70

**Bedroom 1** 4.52 x 3.02

Bedroom 2 3.50 x 2.51

**Bathroom** 3.40 x 2.71

Rear Garden

**Ground Floor** 

Approx. 44.0 sq. metres (473.8 sq. feet)

Total area: approx. 83.1 sq. metres (894.6 sq. feet)