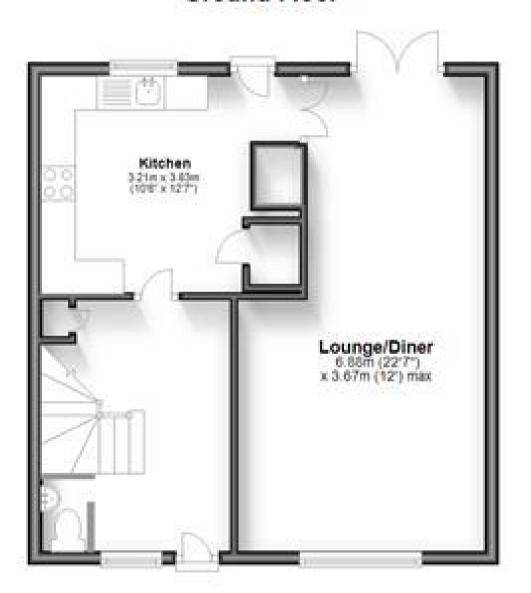

## Accommodation

**Lounge - diner** 6.88 x 3.67

Kitchen 3.83 x 3.21

WC

**Bedroom 1** 3.97 x 3.73

**Bedroom 2** 3.76 x 3.57

Bedroom 3 3.24 x 2.81

**Bathroom** 

## **Ground Floor**