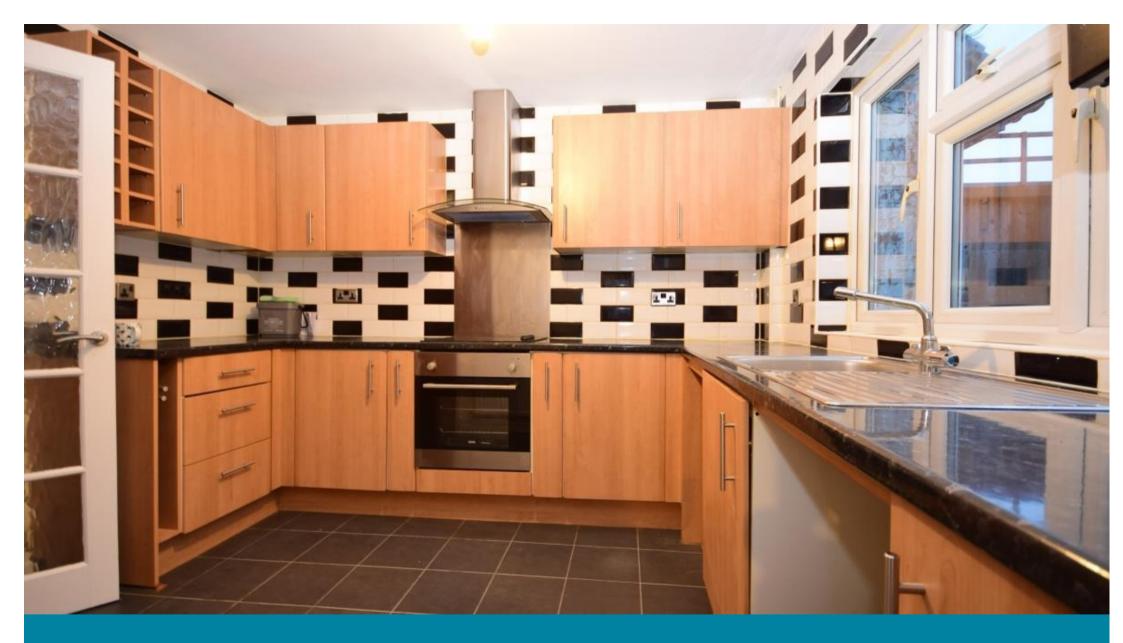

## Accommodation

**Lounge - diner** 6.88 x 3.67

Kitchen 3.83 x 3.21

WC

**Bedroom 1** 3.97 x 3.73

**Bedroom 2** 3.76 x 3.57

Bedroom 3 3.24 x 2.81

**Bathroom** 