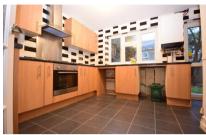

## Accommodation

**Lounge - diner** 6.88 x 3.67

Kitchen 3.83 x 3.21

WC

**Bedroom 1** 3.97 x 3.73

**Bedroom 2** 3.76 x 3.57

Bedroom 3 3.24 x 2.81

**Bathroom** 