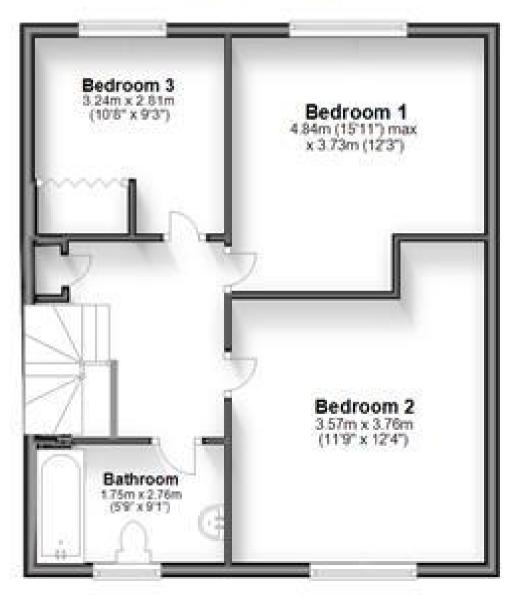

## Accommodation

**Lounge - diner** 6.88 x 3.67

Kitchen 3.83 x 3.21

WC

**Bedroom 1** 3.97 x 3.73

**Bedroom 2** 3.76 x 3.57

Bedroom 3 3.24 x 2.81

**Bathroom** 

## First Floor