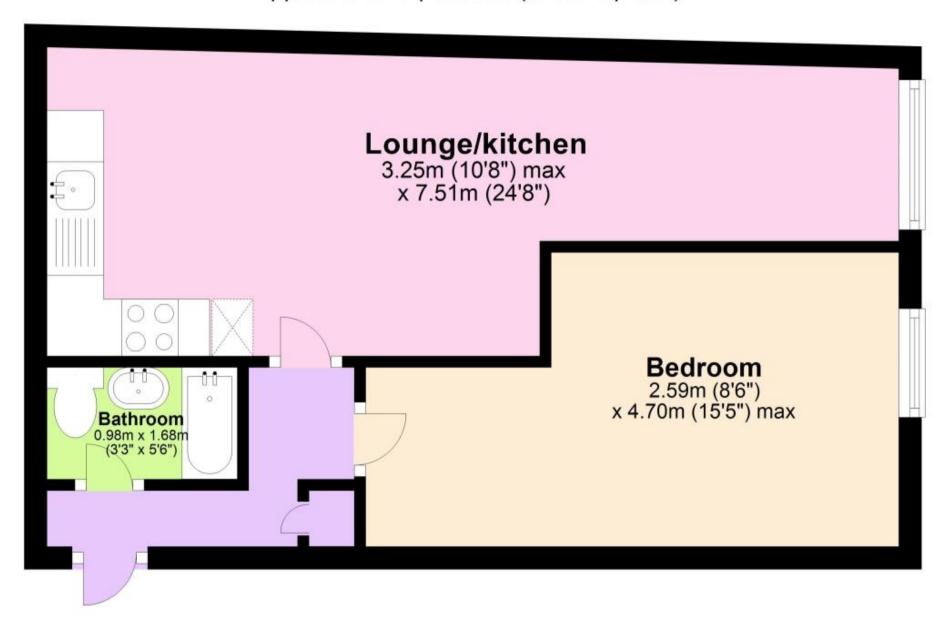

## Accommodation

Lounge/kitchen 8.77 x 2.24 Bedroom 4.70 x 2.59 Bathroom

## **Second Floor**

Approx. 34.7 sq. metres (373.5 sq. feet)

Total area: approx. 34.7 sq. metres (373.5 sq. feet)