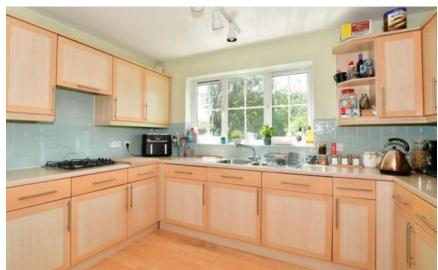

## Call Horsham 01403 269988 ■ cubittandwest.co.uk

Accommodation

**Ground Floor** First Floor Bedroom 5 Bedroom 2 3.26m x 2.43m (10'9" x 8') Bedroom 3 Kitchen/Breakfast Dining Room 3.58m x 3.69m (11'9" x 12'1") 3.43m x 5.62m (11'3" x 18'5") Room 4.20m x 3.41m (13'9" x 11'2") En-suite Lounge 6.58m x 4.42m (21'7" x 14'6") Landing Bedroom 4 2.56m x 3.50m (8'5" x 11'6") Utility Room Bathroom Hallway En-suite Study WC Bedroom 1 5.10m x 4.07m (16'9" x 13'4") Family Room 3.60m x 5.30m (11'10" x 17'5")