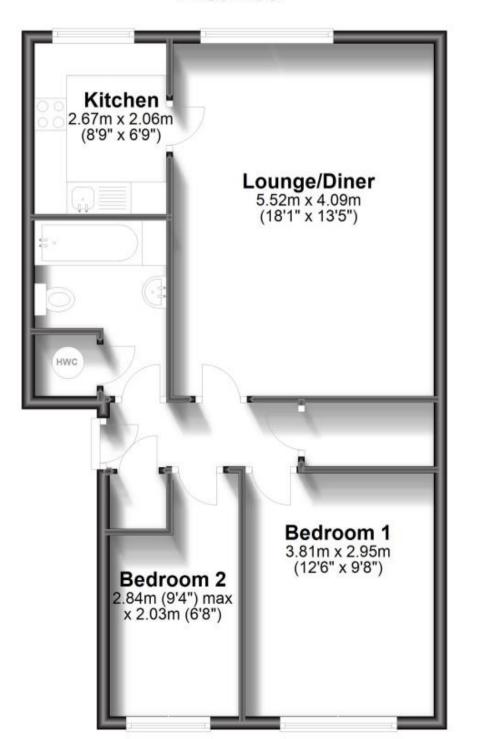

## **Accommodation**

**FIRST FLOOR** 

**Entrance Hallway** 

**Kitchen: 8'9 x 6'9** (2.67m x 2.06m)

**Lounge/Diner:** 18'1 x 13'5 (5.52m x 4.09m) **Bedroom 1:** 12'6 x 9'8 (3.81m x 2.95m) **Bedroom 2:** 9'0 x 6'8 (2.75m x 2.03m)