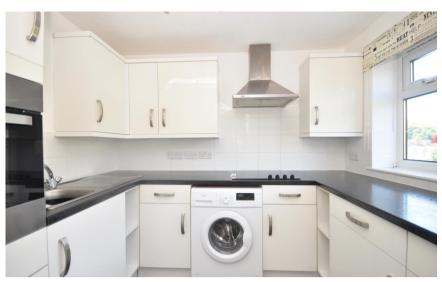

## **Accommodation**

**FIRST FLOOR** 

**Entrance Hallway** 

**Kitchen: 8'9 x 6'9** (2.67m x 2.06m)

**Lounge/Diner:** 18'1 x 13'5 (5.52m x 4.09m) **Bedroom 1:** 12'6 x 9'8 (3.81m x 2.95m) **Bedroom 2:** 9'0 x 6'8 (2.75m x 2.03m)