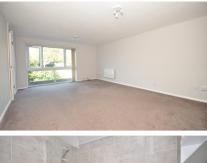

## **Accommodation**

**FIRST FLOOR** 

**Entrance Hallway** 

**Kitchen: 8'9 x 6'9** (2.67m x 2.06m)

**Lounge/Diner:** 18'1 x 13'5 (5.52m x 4.09m) **Bedroom 1:** 12'6 x 9'8 (3.81m x 2.95m) **Bedroom 2:** 9'0 x 6'8 (2.75m x 2.03m)