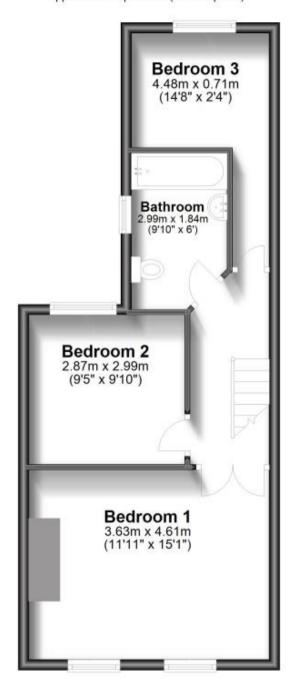

n Features**

- 3 bedroom terraced house
- Beautifully presented throughout
- Ideal family home
- Low maintenance garden
- Open house event
- Video tour available



Deposit required is £1,442.31 Dover District - Council Tax Band Tax Band C

Renting a property is a big commitment and we recommend that you visit the local authority website and these websites which offer helpful information and advice about letting

www.gov.uk/government/publications/how-to-rent www.gov.uk/private-renting www.wardsofkent.co.uk/letting/our-tenancy-fees/ www.gov.uk/green-deal-energy-saving-measures

## Call Dover 01304 201109 ■ wardsofkent.co.uk

CURRENT:





POTENTIAL:

Accommodation

### **Ground Floor**

Approx. 44.0 sq. metres (474.0 sq. feet)



### First Floor

Approx. 44.7 sq. metres (480.9 sq. feet)