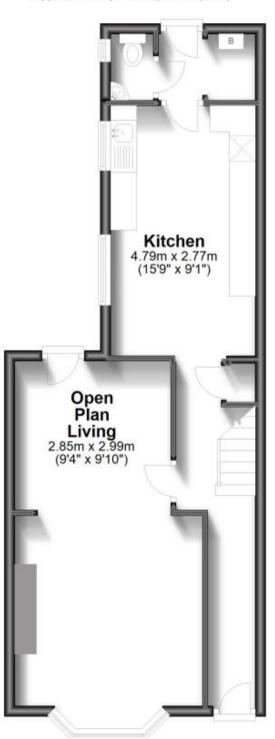

12/23

Heathfield Avenue Dover **CT16** 











### **Main Features**

- 3 bedroom terraced house
- Beautifully presented throughout
- Ideal family home
- Low maintenance garden
- Open house event
- Video tour available



Deposit required is £1,442.31 Dover District - Council Tax Band Tax Band C

Renting a property is a big commitment and we recommend that you visit the local authority website and these websites which offer helpful information and advice about letting

www.gov.uk/government/publications/how-to-rent www.gov.uk/private-renting www.wardsofkent.co.uk/letting/our-tenancy-fees/ www.gov.uk/green-deal-energy-saving-measures

## Call Dover 01304 201109 ■ wardsofkent.co.uk

CURRENT:





POTENTIAL:

Accommodation

### **Ground Floor**

Approx. 44.0 sq. metres (474.0 sq. feet)



### First Floor

Approx. 44.7 sq. metres (480.9 sq. feet)