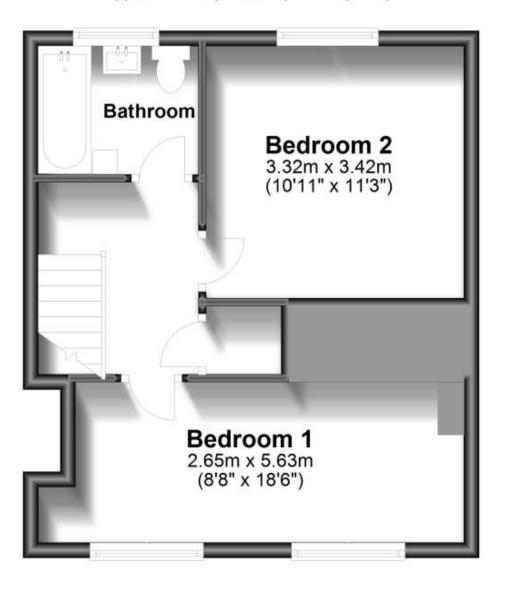

### Accommodation

**Kitchen** 3.03 x 2.71 **Reception** 6.54 x 5.61

Porch

**Bedroom 1** 2.65 x 5.63 **Bedroom 2** 3.32 x 3.42

**Bathroom** 

Deposit required is £1,557.69 Lewes District - Council Tax Band Tax Band C

## **First Floor**

Approx. 39.1 sq. metres (420.8 sq. feet)