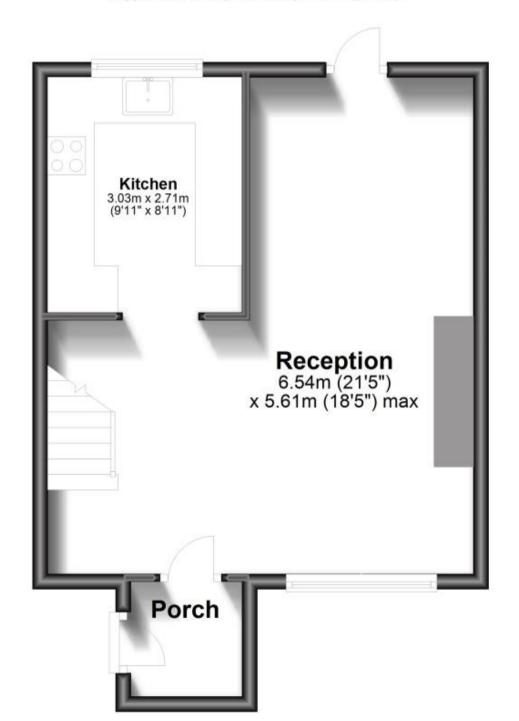

### Accommodation

**Kitchen** 3.03 x 2.71 **Reception** 6.54 x 5.61

Porch

**Bedroom 1** 2.65 x 5.63 **Bedroom 2** 3.32 x 3.42

**Bathroom** 

Deposit required is £1,557.69 Lewes District - Council Tax Band Tax Band C

# **Ground Floor**

Approx. 38.2 sq. metres (411.2 sq. feet)