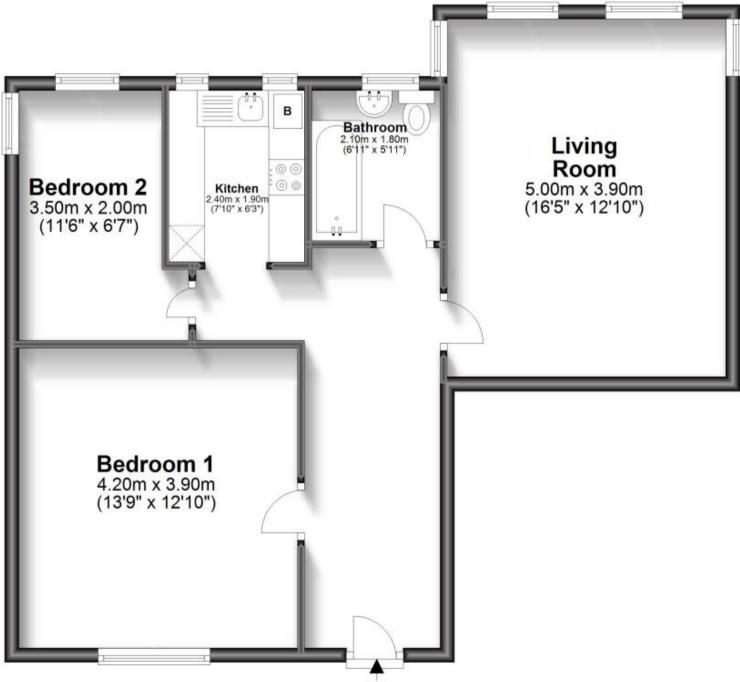

## Accommodation

Living Room 5 x 3.9 Bedroom 1 4.2 x 3.9 Bedroom 2 3.5 x 2 Kitchen 2.4 x 1.9 Bathroom 2.1 x 1.8

First Floor

Approx. 65.9 sq. metres (709.6 sq. feet)