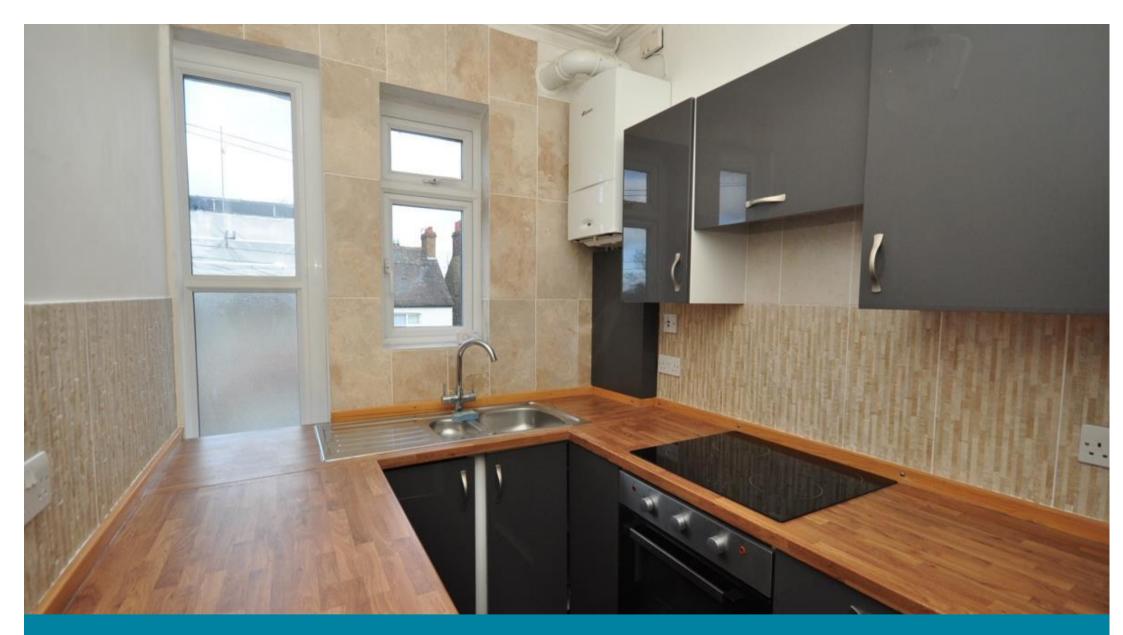

## **Main Features**

- Maximum family of 3
- Huge Reception
- Modern Fitted Kitchen
- Gas Central Heating
- Suit Couple
- No Pets

Deposit required is £1,615.38 Sutton London - Council Tax Band Tax Band C

## Accommodation

Living Room 5 x 3.9 Bedroom 1 4.2 x 3.9 Bedroom 2 3.5 x 2 Kitchen 2.4 x 1.9 Bathroom 2.1 x 1.8

First Floor

Approx. 65.9 sq. metres (709.6 sq. feet)