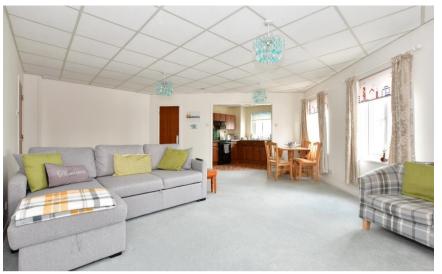

## Accommodation

Hallway Lounge/Dining Area 6.96m x 4.27m Kitchen Area 3m x 2.49m Bedroom 5.16m x 3.41m Shower Room Allocated Parking