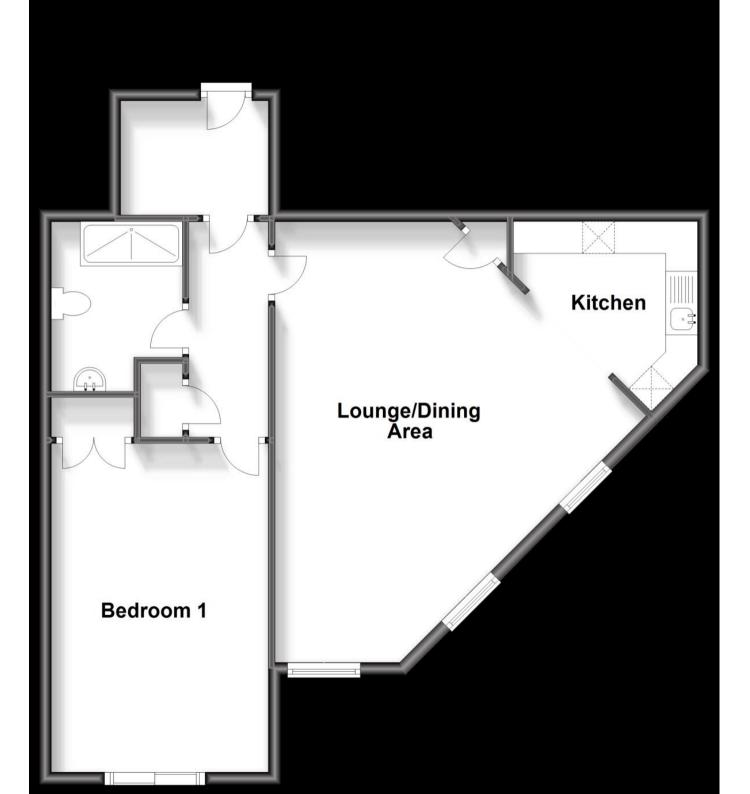

## Accommodation

Hallway Lounge/Dining Area 6.96m x 4.27m Kitchen Area 3m x 2.49m Bedroom 5.16m x 3.41m Shower Room Allocated Parking