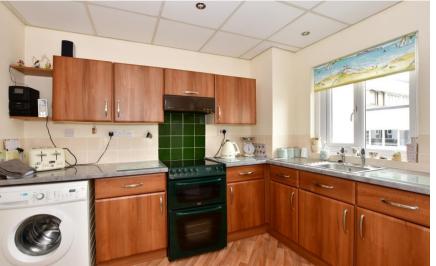

## Accommodation

Hallway Lounge/Dining Area 6.96m x 4.27m Kitchen Area 3m x 2.49m Bedroom 5.16m x 3.41m Shower Room Allocated Parking