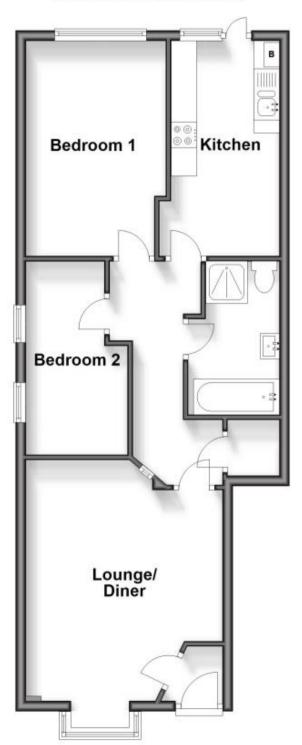

## Accommodation

Entrance Hall Lounge 5.36 x 3.79 Bedroom 1 4.12 x 2.67 Bedroom 2 3.71 x 1.96 Kitchen 4.12 x 2.24 Bathroom Rear Garden

## Ground Floor Approx. 59.5 sq. metres (640.7 sq. feet)