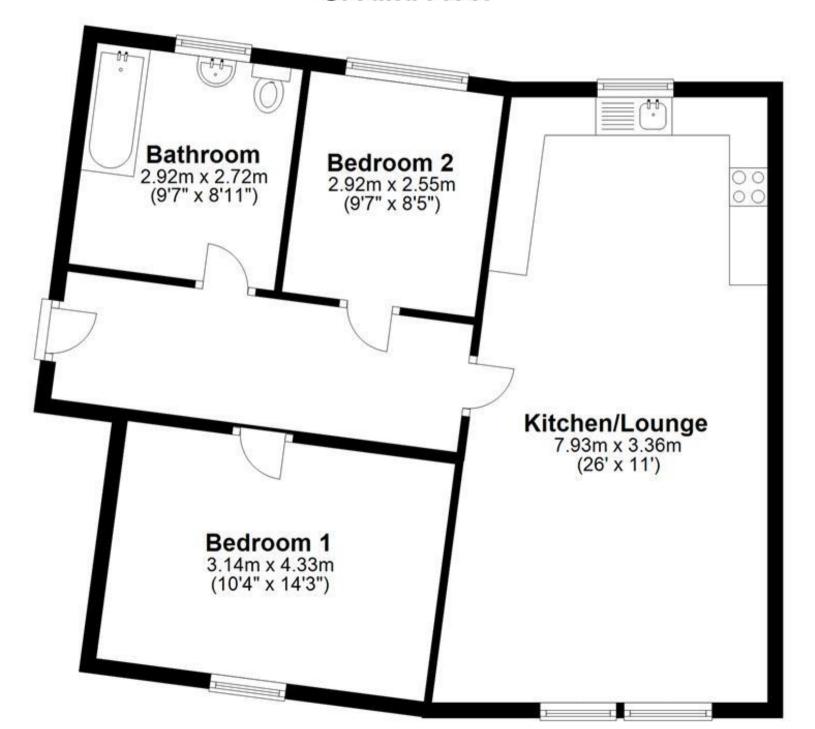

## Accommodation

**Lounge** 4.06 x 7.93

**Bedroom 2** 1.95 x 2.60

**Bedroom 1** 4.12 x 3.02

**Bathroom** 1.50 x 2.60

Call Medway 01634 714848 ■ wardsofkent.co.uk

## **Ground Floor**