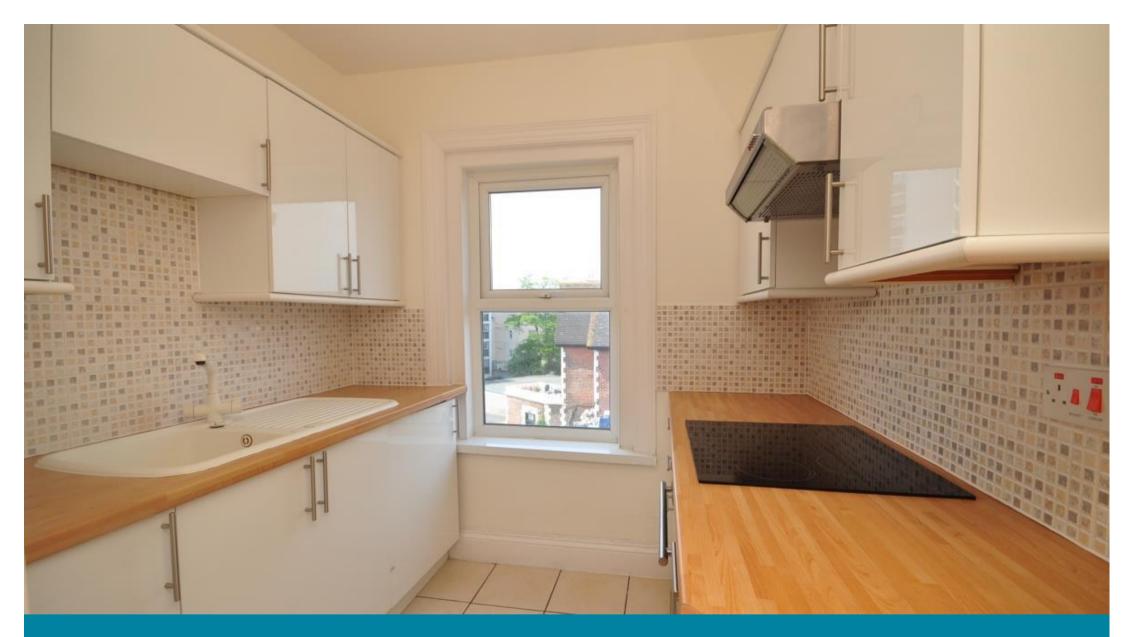

## Accommodation

Lounge diner 5.44 x 4.06 Kitchen 2.25 x 2.05 Cloakroom Bathroom Bedroom One 3.91 x 3.53 Bedroom Two 3.95 x 2.77 Bedroom Three 2.95 x 1.86