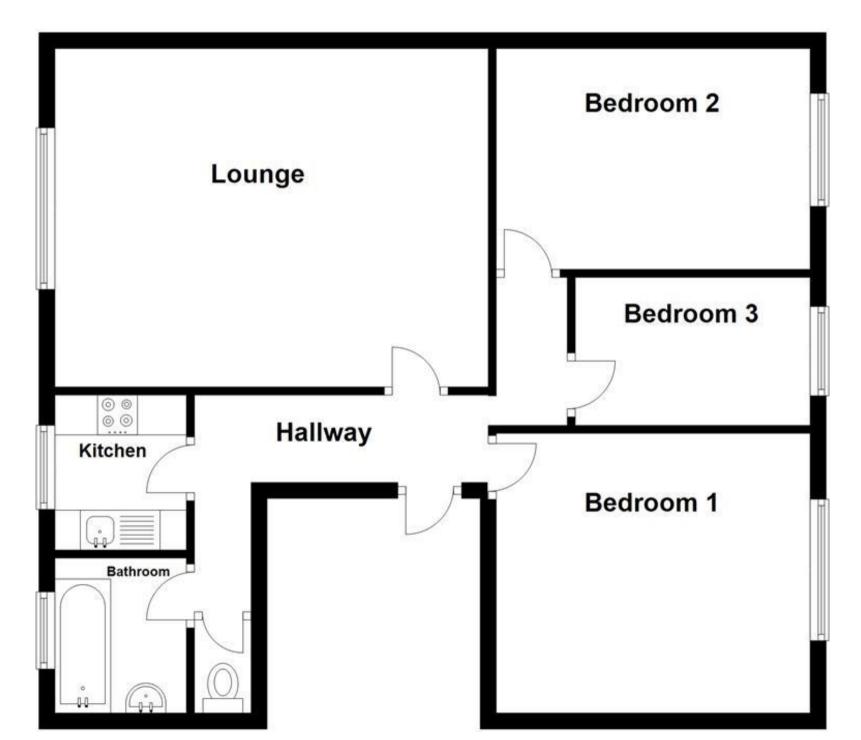

## Accommodation

Lounge diner 5.44 x 4.06 Kitchen 2.25 x 2.05 Cloakroom Bathroom Bedroom One 3.91 x 3.53 Bedroom Two 3.95 x 2.77 Bedroom Three 2.95 x 1.86

## **Ground Floor**