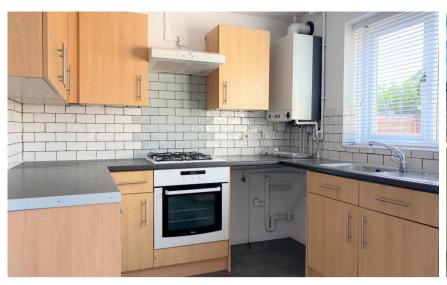

## Accommodation

Reception Room 5.84 x 3.68

**Kitchen** 3.58 x 2.49

Bedroom One 3.71 x 3.2 **Bedroom Two** 3.71 x 2.49

Family bathroom

Call Bognor Regis 01243 860290 ■ cubittandwest.co.uk