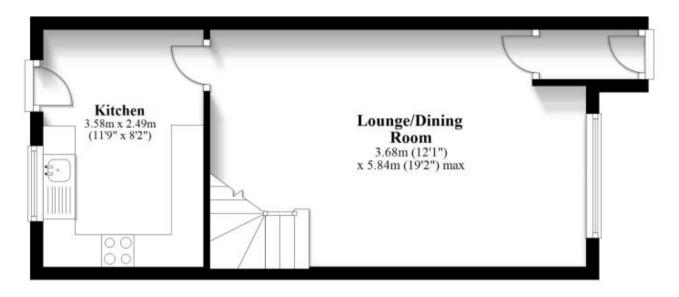

## Accommodation

Reception Room 5.84 x 3.68

**Kitchen** 3.58 x 2.49

Bedroom One 3.71 x 3.2 **Bedroom Two** 3.71 x 2.49

Family bathroom

Call Bognor Regis 01243 860290 ■ cubittandwest.co.uk

## **Ground Floor**

Approx. 31.4 sq. metres (337.6 sq. feet)

First Floor

Approx. 30.8 sq. metres (331.1 sq. feet)

Total area: approx. 62.1 sq. metres (668.7 sq. feet)