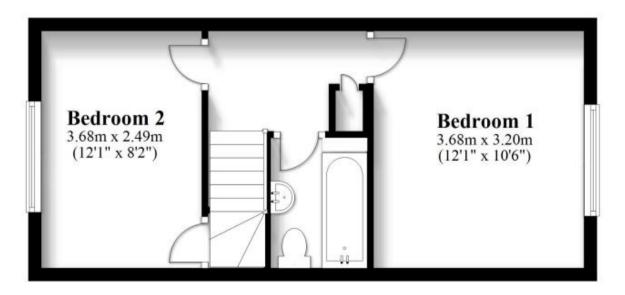

## Accommodation

Reception Room 5.84 x 3.68

**Kitchen** 3.58 x 2.49

Bedroom One 3.71 x 3.2 **Bedroom Two** 3.71 x 2.49

Family bathroom

Call Bognor Regis 01243 860290 ■ cubittandwest.co.uk

## **Ground Floor**

Approx. 31.4 sq. metres (337.6 sq. feet)

First Floor

Approx. 30.8 sq. metres (331.1 sq. feet)

Total area: approx. 62.1 sq. metres (668.7 sq. feet)