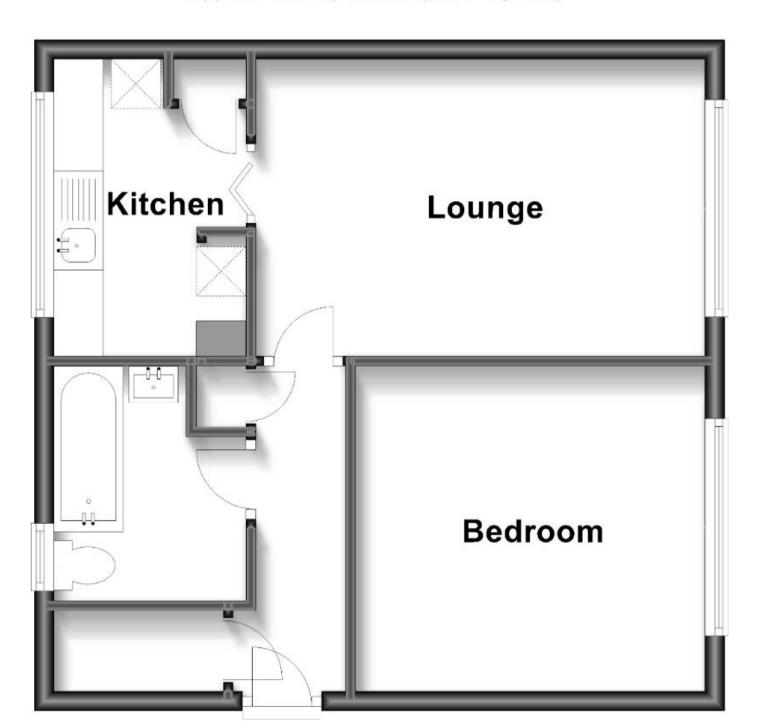

## Accommodation

**Entrance Hallway** 

Living Room

Kitchen

Bedroom

Communal Gardens

## **Ground Floor**

Approx. 42.4 sq. metres (456.7 sq. feet)