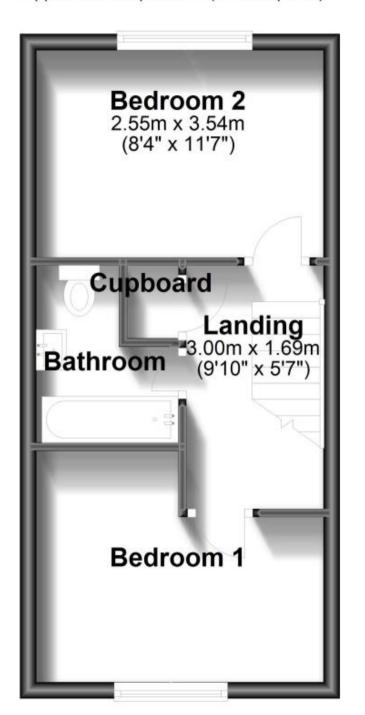

clarification, we wish to inform the prospective tenant that we have prepared these details as a general guide. The agent has not carried out a detailed survey nor tested the services, appliances, or specific fitings (unless otherwise stated), and no warranty can be given as to their condition. All room measurements are taken at floor level. We strongly recommend that all the information which we provide about the property is verified by yourself and your advisers. The contents of this publication are @ Wards, 2015. Wards is a trading name of Arun Estates Limited Registered in England No. 2597969

#### Accommodation

Lounge Kitchen Bedroom One Bedroom Two Bathroom



### **Ground Floor**

Approx. 27.9 sq. metres (299.8 sq. feet)



### First Floor Approx. 27.5 sq. metres (296.4 sq. feet)