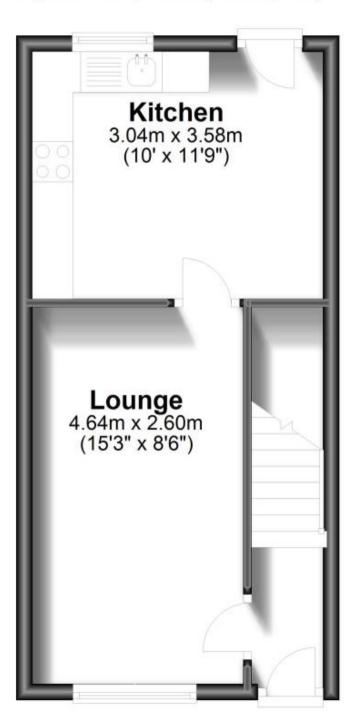

firm the total costs involved in renting this property. For clarification, we wish to inform the prospective tenant that we have prepared these details as a general guide. The agent has not carried out a detailed survey nor tested the services, appliances, or specific fitings (unless otherwise stated), and no warranty can be given as to their condition. All room measurements are taken at floor level. We strongly recommend that all the information which we provide about the property is verified by yourself and your advisers. The contents of this publication are @ Wards, 2015. Wards is a trading name of Arun Estates Limited Registered in England No. 2597969

#### Accommodation

Lounge Kitchen Bedroom One Bedroom Two Bathroom



### **Ground Floor**

Approx. 27.9 sq. metres (299.8 sq. feet)



### First Floor Approx. 27.5 sq. metres (296.4 sq. feet)