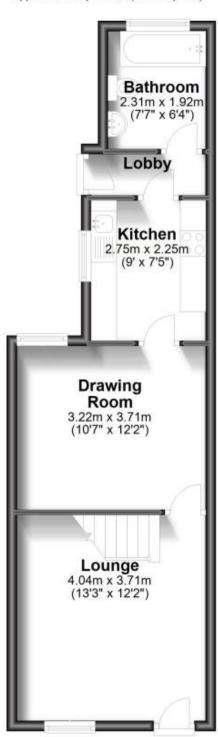

#### Accommodation

Lounge 3.71x4.04

Dining Room 3.71x3.22

**Kitchen** 2.75x2.25

**Bathroom** 2.31x1.92

Bedroom One 3.72x3.23

Bedroom Two 3.71x3.24

Bedroom Three 2.31x2.89

### Ground Floor

Approx. 40.4 sq. metres (434.8 sq. feet)

First Floor

Approx. 35.3 sq. metres (380.0 sq. feet)