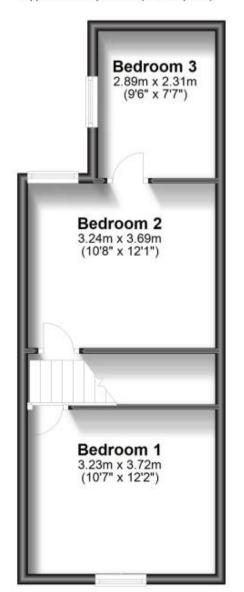

#### Accommodation

Lounge 3.71x4.04

Dining Room 3.71x3.22

**Kitchen** 2.75x2.25

**Bathroom** 2.31x1.92

Bedroom One 3.72x3.23

Bedroom Two 3.71x3.24

Bedroom Three 2.31x2.89

### Ground Floor

Approx. 40.4 sq. metres (434.8 sq. feet)

First Floor

Approx. 35.3 sq. metres (380.0 sq. feet)