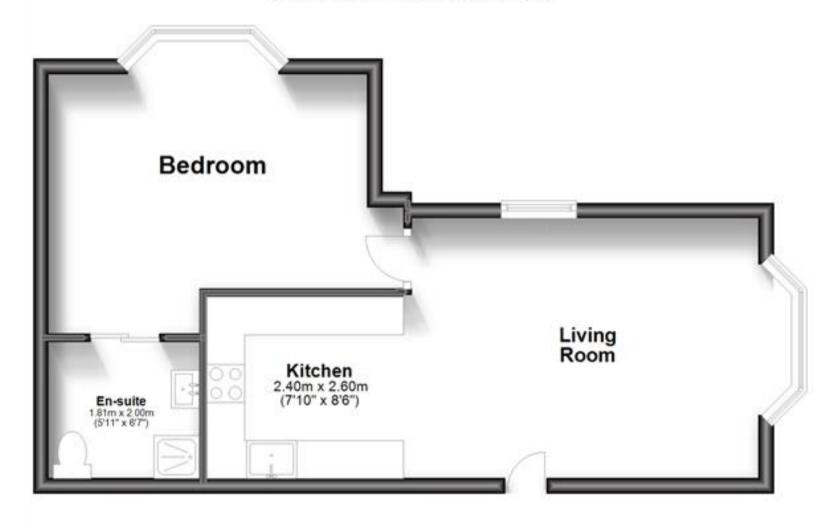

## Accommodation

**Lounge** 4.60 x 3.70

Kitchen 2.6 x 2.4

**Bedroom** 4.21 x 2.85

**Bathroom** 2.0 x 1.8

Deposit required is £1,269.23 Thanet District - Council Tax Band Tax Band A

Renting a property is a big commitment and we recommend that you visit the local authority website and these websites which offer helpful information and advice about letting

## **Ground Floor**

Approx. 42.2 sq. metres (453.8 sq. feet)

Total area: approx. 42.2 sq. metres (453.8 sq. feet)