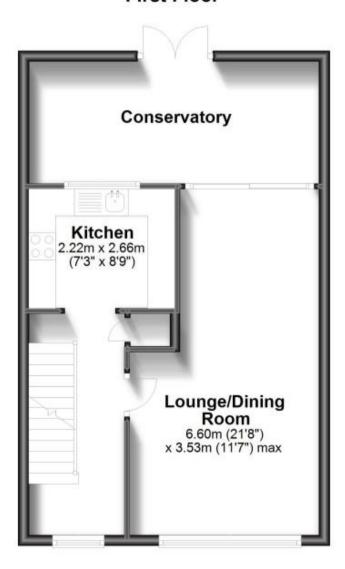

www.gov.uk/green-deal-energy-saving-measures

**Accommodation** 

**GROUND FLOOR** 

Utility room 5.4 x 2.04

Garage 4.4 x 3.44

**FIRST FLOOR** 

Lounge Diner 6.6 x 3.52

**Kitchen** 2.24 x 2.66

Conservatory 4.52 x 2.27

SECOND FLOOR

**Bedroom 1** 4.43 x 3.45

**Bedroom 2** 2.99 x 3.17

**Bathroom** 

**OUTSIDE** 

Rear garden

Driveway

### First Floor