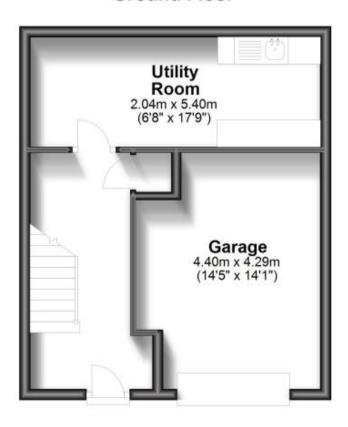

www.gov.uk/green-deal-energy-saving-measures

**Accommodation** 

**GROUND FLOOR** 

Utility room 5.4 x 2.04

Garage 4.4 x 3.44

**FIRST FLOOR** 

Lounge Diner 6.6 x 3.52

**Kitchen** 2.24 x 2.66

# **Ground Floor**