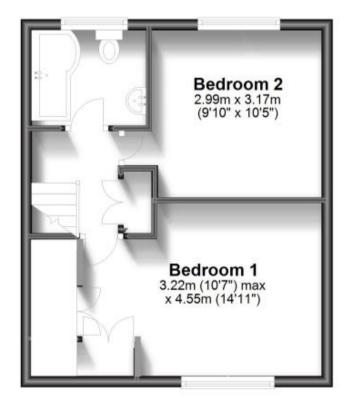

Conservatory 4.52 x 2.27

SECOND FLOOR

**Bedroom 1** 4.43 x 3.45

**Bedroom 2** 2.99 x 3.17

**Bathroom** 

**OUTSIDE** 

Rear garden

Driveway

## Second Floor