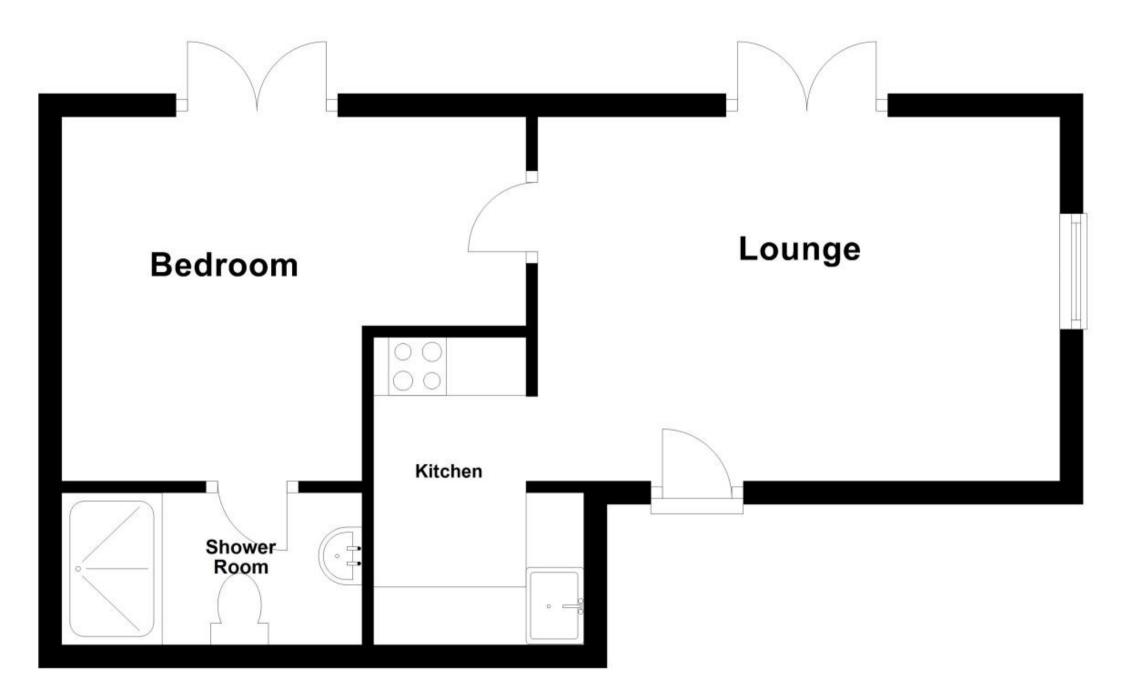

## **Accommodation**

Lounge 4.52 x 3.15

**Kitchen** 3.27 x 1.32

Bedroom 4.02 x 3.18

Bathroom 2.07 x 1.21

Patio Area

## Floor Plan